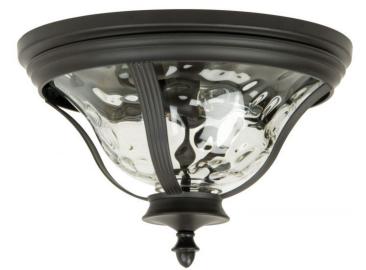

## Frances - Z6017-OBO

2 Light Flushmount

Elegantly simple, the Frances collection is perfection at its finest. Traditionally-styled in a classic design with hammered clear glass and an oiled bronze finish, the Frances fixtures will impress. Available in a variety of sizes from lanterns to posts and flush mounts to pendants; this light appeals to every outdoor space imaginable.

- Die-Cast/sand-cast aluminum components
- Finish is treated with UV guard

| Specs ^              |                        | ^ Dimensions | Dimensions |  |
|----------------------|------------------------|--------------|------------|--|
| Mounting Location    | Wet                    | Height (in.) | 8.94       |  |
| Bulb Wattage         | 60                     | Width (in.)  | 14         |  |
| Bulb Type            | Incandescent           |              |            |  |
| Bulb Size            | A19                    |              |            |  |
| Bulbs                | 2                      |              |            |  |
| Bulb Base            | Medium                 |              |            |  |
| Carton Size (CU FT)  | 1.53                   |              |            |  |
| Finish               | Oiled Bronze (Outdoor) |              |            |  |
| Glass or Shade Color | Clear Hammered         |              |            |  |