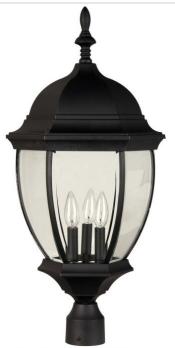

## Bent Glass Cast - Z585-TB

3 Light Post Mount

Beautifully proportioned and timeless in style, Exteriors' Bent Glass collection adds a distinctive finishing touch to a traditional-style home. The elegant lantern shape is meticulously crafted. The pristine finishes offer extraordinary durability for classic beauty that will never fade away.

## Dimensions

Height (in.) Width (in.) 26.40 12.80

Mounting Location Bulb Wattage Bulb Type Bulb Size Bulbs Bulb Base Carton Size (CU FT) Finish Glass or Shade Color Wet 60 Incandescent B10 3 Candelabra 2.34 Textured Matte Black Clear Beveled