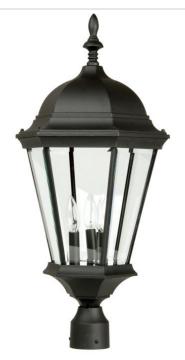

## **Straight Glass Cast - Z555-TB**

3 Light Post Mount

Its style may be traditional, but everything else about Exteriors' Straight Glass collection is thoroughly contemporary. Light through the framed panels of glass is warm and inviting. The beautiful profile with its fine detailing and the unmistakable look of hand-crafted iron will be making guests feel welcome for years to come.

- Die-Cast/sand-cast aluminum components
- Finish is treated with UV guard

Specs ^

Mounting Location Wet Bulb Wattage 60

Bulb Type Incandescent

Bulb Size B10 Bulbs 3

Bulb Base Candelabra Carton Size (CU FT) 2.34

Finish Textured Matte Black
Glass or Shade Color Clear Beveled

Dimensions

 Height (in.)
 27.50

 Width (in.)
 12.80

Craftmade • 650 S. Royal Lane • Coppell, TX 75019 • • • © 2021 All Rights Reserved