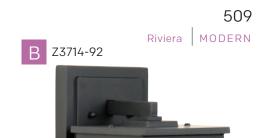

**Z3714-92** Shown

| • | MODEL                      | FINISH | CONFIGURATION     | HEIGHT                             | WIDTH | EXT   | BACKPLATE       | TOP TO<br>OUTLET                             | BULBTYPE    | MAX. WATT                             |
|---|----------------------------|--------|-------------------|------------------------------------|-------|-------|-----------------|----------------------------------------------|-------------|---------------------------------------|
| Α | Z3704-92                   | 92     | Small Wall Mount  | 11.13"                             | 5"    | 6.5"  | 6"W x 8.75"H    | 3"                                           | Medium Base | 1 x 100 Watt <sup>†</sup>             |
| В | Z3714-92                   | 92     | Medium Wall Mount | 13.75"                             | 6.25" | 8"    | 6"W x 8.75"H    | 3"                                           | Medium Base | 1 x 100 Watt <sup>†</sup>             |
| С | Z3721-92*                  | 92     | Pendant           | 16.1"                              | 8"    | N/A   | N/A             | N/A                                          | Medium Base | 1 x 100 Watt <sup>††</sup>            |
| D | Z3724-92                   | 92     | Large Wall Mount  | 17.25"                             | 8"    | 10.1" | 7.5"W x 11.25"H | 3.75"                                        | Medium Base | $1 \times 100  Watt^{\dagger\dagger}$ |
| Е | Z3725-92                   | 92     | Post Mount        | 18"                                | 8"    | N/A   | N/A             | N/A                                          | Medium Base | 1 x 100 Watt <sup>††</sup>            |
| F | Z3734-92                   | 92     | XL Wall Mount     | 20.88"                             | 10"   | 12"   | 7.5"W x 11.25"H | 3.5"                                         | Medium Base | 1 x 100 Watt <sup>†*†</sup>           |
|   | Finish - Oiled Bronze (92) |        |                   | Available w/GU24 CFLs - add "-NRG" |       |       |                 | *This fixture comes with 6' of chain, 10' of |             |                                       |

Glass - Clear Seeded (Outer)/Frosted Amber (Inner)

to end of model number.

\*This fixture comes with 6' of chain, 10' of wire and has a 4.75" canopy. †CFL - 18W / ††CFL - 23W / †\*†CFL - 27W