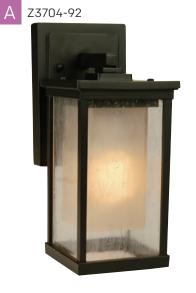

**Z3714-92** Shown

| • | MODEL                      | FINISH | CONFIGURATION     | HEIGHT                             | WIDTH | EXT   | BACKPLATE       | TOP TO<br>OUTLET                             | BULBTYPE    | MAX. WATT                             |
|---|----------------------------|--------|-------------------|------------------------------------|-------|-------|-----------------|----------------------------------------------|-------------|---------------------------------------|
| Α | Z3704-92                   | 92     | Small Wall Mount  | 11.13"                             | 5"    | 6.5"  | 6"W x 8.75"H    | 3"                                           | Medium Base | 1 x 100 Watt <sup>†</sup>             |
| В | Z3714-92                   | 92     | Medium Wall Mount | 13.75"                             | 6.25" | 8"    | 6"W x 8.75"H    | 3"                                           | Medium Base | 1 x 100 Watt <sup>†</sup>             |
| С | Z3721-92*                  | 92     | Pendant           | 16.1"                              | 8"    | N/A   | N/A             | N/A                                          | Medium Base | 1 x 100 Watt <sup>††</sup>            |
| D | Z3724-92                   | 92     | Large Wall Mount  | 17.25"                             | 8"    | 10.1" | 7.5"W x 11.25"H | 3.75"                                        | Medium Base | $1 \times 100  Watt^{\dagger\dagger}$ |
| Е | Z3725-92                   | 92     | Post Mount        | 18"                                | 8"    | N/A   | N/A             | N/A                                          | Medium Base | 1 x 100 Watt <sup>††</sup>            |
| F | Z3734-92                   | 92     | XL Wall Mount     | 20.88"                             | 10"   | 12"   | 7.5"W x 11.25"H | 3.5"                                         | Medium Base | 1 x 100 Watt <sup>†*†</sup>           |
|   | Finish - Oiled Bronze (92) |        |                   | Available w/GU24 CFLs - add "-NRG" |       |       |                 | *This fixture comes with 6' of chain, 10' of |             |                                       |

Glass - Clear Seeded (Outer)/Frosted Amber (Inner)

to end of model number.

\*This fixture comes with 6' of chain, 10' of wire and has a 4.75" canopy. †CFL - 18W / ††CFL - 23W / †\*†CFL - 27W