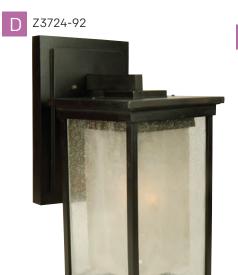

**Z3714-92** Shown

| • | MODEL                      | FINISH | CONFIGURATION     | HEIGHT                             | WIDTH | EXT   | BACKPLATE       | TOP TO<br>OUTLET                             | BULBTYPE    | MAX. WATT                             |
|---|----------------------------|--------|-------------------|------------------------------------|-------|-------|-----------------|----------------------------------------------|-------------|---------------------------------------|
| Α | Z3704-92                   | 92     | Small Wall Mount  | 11.13"                             | 5"    | 6.5"  | 6"W x 8.75"H    | 3"                                           | Medium Base | 1 x 100 Watt <sup>†</sup>             |
| В | Z3714-92                   | 92     | Medium Wall Mount | 13.75"                             | 6.25" | 8"    | 6"W x 8.75"H    | 3"                                           | Medium Base | 1 x 100 Watt <sup>†</sup>             |
| С | Z3721-92*                  | 92     | Pendant           | 16.1"                              | 8"    | N/A   | N/A             | N/A                                          | Medium Base | 1 x 100 Watt <sup>††</sup>            |
| D | Z3724-92                   | 92     | Large Wall Mount  | 17.25"                             | 8"    | 10.1" | 7.5"W x 11.25"H | 3.75"                                        | Medium Base | $1 \times 100  Watt^{\dagger\dagger}$ |
| Е | Z3725-92                   | 92     | Post Mount        | 18"                                | 8"    | N/A   | N/A             | N/A                                          | Medium Base | 1 x 100 Watt <sup>††</sup>            |
| F | Z3734-92                   | 92     | XL Wall Mount     | 20.88"                             | 10"   | 12"   | 7.5"W x 11.25"H | 3.5"                                         | Medium Base | 1 x 100 Watt <sup>†*†</sup>           |
|   | Finish - Oiled Bronze (92) |        |                   | Available w/GU24 CFLs - add "-NRG" |       |       |                 | *This fixture comes with 6' of chain, 10' of |             |                                       |

Glass - Clear Seeded (Outer)/Frosted Amber (Inner)

to end of model number.

\*This fixture comes with 6' of chain, 10' of wire and has a 4.75" canopy. †CFL - 18W / ††CFL - 23W / †\*†CFL - 27W