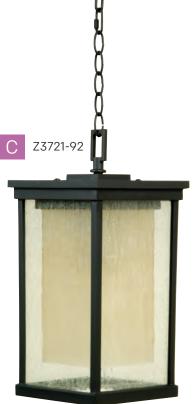

**Z3714-92** Shown

| • | MODEL                      | FINISH | CONFIGURATION     | HEIGHT                             | WIDTH | EXT   | BACKPLATE       | TOP TO<br>OUTLET                             | BULBTYPE    | MAX. WATT                             |
|---|----------------------------|--------|-------------------|------------------------------------|-------|-------|-----------------|----------------------------------------------|-------------|---------------------------------------|
| Α | Z3704-92                   | 92     | Small Wall Mount  | 11.13"                             | 5"    | 6.5"  | 6"W x 8.75"H    | 3"                                           | Medium Base | 1 x 100 Watt <sup>†</sup>             |
| В | Z3714-92                   | 92     | Medium Wall Mount | 13.75"                             | 6.25" | 8"    | 6"W x 8.75"H    | 3"                                           | Medium Base | 1 x 100 Watt <sup>†</sup>             |
| С | Z3721-92*                  | 92     | Pendant           | 16.1"                              | 8"    | N/A   | N/A             | N/A                                          | Medium Base | 1 x 100 Watt <sup>††</sup>            |
| D | Z3724-92                   | 92     | Large Wall Mount  | 17.25"                             | 8"    | 10.1" | 7.5"W x 11.25"H | 3.75"                                        | Medium Base | $1 \times 100  Watt^{\dagger\dagger}$ |
| Е | Z3725-92                   | 92     | Post Mount        | 18"                                | 8"    | N/A   | N/A             | N/A                                          | Medium Base | 1 x 100 Watt <sup>††</sup>            |
| F | Z3734-92                   | 92     | XL Wall Mount     | 20.88"                             | 10"   | 12"   | 7.5"W x 11.25"H | 3.5"                                         | Medium Base | 1 x 100 Watt <sup>†*†</sup>           |
|   | Finish - Oiled Bronze (92) |        |                   | Available w/GU24 CFLs - add "-NRG" |       |       |                 | *This fixture comes with 6' of chain, 10' of |             |                                       |

Glass - Clear Seeded (Outer)/Frosted Amber (Inner)

to end of model number.

\*This fixture comes with 6' of chain, 10' of wire and has a 4.75" canopy. †CFL - 18W / ††CFL - 23W / †\*†CFL - 27W