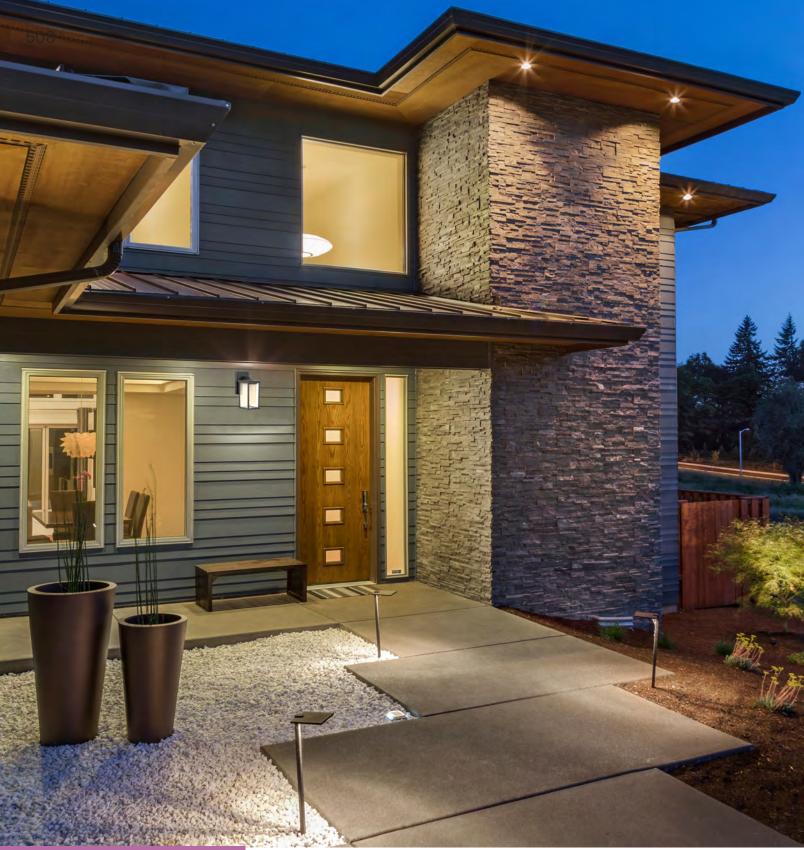

## Riviera

Inspired by the spectacular simplicity of Frank Lloyd Wright, the Riviera outdoor lantern collection truly brings the inside out. Cast in an oiled bronze finish, this stunner has two layers of glass – a clear seeded outer layer and a beautiful amber inner layer. Combined, the glowing effect will warm any outdoor space. Available in a variety of sizes, this collection is sure to welcome you home.

**Z3714-92** Shown

| • | MODEL                      | FINISH | CONFIGURATION     | HEIGHT                             | WIDTH | EXT   | BACKPLATE       | TOP TO<br>OUTLET                             | BULBTYPE    | MAX. WATT                             |
|---|----------------------------|--------|-------------------|------------------------------------|-------|-------|-----------------|----------------------------------------------|-------------|---------------------------------------|
| Α | Z3704-92                   | 92     | Small Wall Mount  | 11.13"                             | 5"    | 6.5"  | 6"W x 8.75"H    | 3"                                           | Medium Base | 1 x 100 Watt <sup>†</sup>             |
| В | Z3714-92                   | 92     | Medium Wall Mount | 13.75"                             | 6.25" | 8"    | 6"W x 8.75"H    | 3"                                           | Medium Base | 1 x 100 Watt <sup>†</sup>             |
| С | Z3721-92*                  | 92     | Pendant           | 16.1"                              | 8"    | N/A   | N/A             | N/A                                          | Medium Base | 1 x 100 Watt <sup>††</sup>            |
| D | Z3724-92                   | 92     | Large Wall Mount  | 17.25"                             | 8"    | 10.1" | 7.5"W x 11.25"H | 3.75"                                        | Medium Base | $1 \times 100  Watt^{\dagger\dagger}$ |
| Е | Z3725-92                   | 92     | Post Mount        | 18"                                | 8"    | N/A   | N/A             | N/A                                          | Medium Base | 1 x 100 Watt <sup>††</sup>            |
| F | Z3734-92                   | 92     | XL Wall Mount     | 20.88"                             | 10"   | 12"   | 7.5"W x 11.25"H | 3.5"                                         | Medium Base | 1 x 100 Watt <sup>†*†</sup>           |
|   | Finish - Oiled Bronze (92) |        |                   | Available w/GU24 CFLs - add "-NRG" |       |       |                 | *This fixture comes with 6' of chain, 10' of |             |                                       |