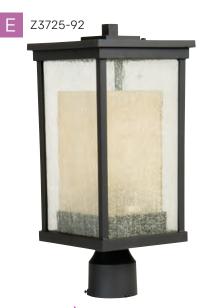

**Z3714-92** Shown

| • | MODEL                      | FINISH | CONFIGURATION     | HEIGHT                             | WIDTH | EXT   | BACKPLATE       | TOP TO<br>OUTLET                             | BULBTYPE    | MAX. WATT                             |
|---|----------------------------|--------|-------------------|------------------------------------|-------|-------|-----------------|----------------------------------------------|-------------|---------------------------------------|
| Α | Z3704-92                   | 92     | Small Wall Mount  | 11.13"                             | 5"    | 6.5"  | 6"W x 8.75"H    | 3"                                           | Medium Base | 1 x 100 Watt <sup>†</sup>             |
| В | Z3714-92                   | 92     | Medium Wall Mount | 13.75"                             | 6.25" | 8"    | 6"W x 8.75"H    | 3"                                           | Medium Base | 1 x 100 Watt <sup>†</sup>             |
| С | Z3721-92*                  | 92     | Pendant           | 16.1"                              | 8"    | N/A   | N/A             | N/A                                          | Medium Base | 1 x 100 Watt <sup>††</sup>            |
| D | Z3724-92                   | 92     | Large Wall Mount  | 17.25"                             | 8"    | 10.1" | 7.5"W x 11.25"H | 3.75"                                        | Medium Base | $1 \times 100  Watt^{\dagger\dagger}$ |
| Е | Z3725-92                   | 92     | Post Mount        | 18"                                | 8"    | N/A   | N/A             | N/A                                          | Medium Base | 1 x 100 Watt <sup>††</sup>            |
| F | Z3734-92                   | 92     | XL Wall Mount     | 20.88"                             | 10"   | 12"   | 7.5"W x 11.25"H | 3.5"                                         | Medium Base | 1 x 100 Watt <sup>†*†</sup>           |
|   | Finish - Oiled Bronze (92) |        |                   | Available w/GU24 CFLs - add "-NRG" |       |       |                 | *This fixture comes with 6' of chain, 10' of |             |                                       |

Glass - Clear Seeded (Outer)/Frosted Amber (Inner)

to end of model number.

\*This fixture comes with 6' of chain, 10' of wire and has a 4.75" canopy. †CFL - 18W / ††CFL - 23W / †\*†CFL - 27W