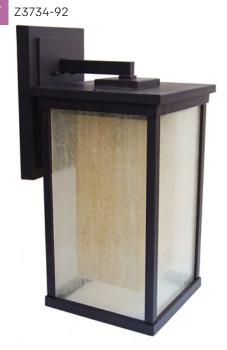

**Z3714-92** Shown

| • | MODEL                      | FINISH | CONFIGURATION     | HEIGHT                             | WIDTH | EXT   | BACKPLATE       | TOP TO<br>OUTLET                             | BULBTYPE    | MAX. WATT                             |
|---|----------------------------|--------|-------------------|------------------------------------|-------|-------|-----------------|----------------------------------------------|-------------|---------------------------------------|
| Α | Z3704-92                   | 92     | Small Wall Mount  | 11.13"                             | 5"    | 6.5"  | 6"W x 8.75"H    | 3"                                           | Medium Base | 1 x 100 Watt <sup>†</sup>             |
| В | Z3714-92                   | 92     | Medium Wall Mount | 13.75"                             | 6.25" | 8"    | 6"W x 8.75"H    | 3"                                           | Medium Base | 1 x 100 Watt <sup>†</sup>             |
| С | Z3721-92*                  | 92     | Pendant           | 16.1"                              | 8"    | N/A   | N/A             | N/A                                          | Medium Base | 1 x 100 Watt <sup>††</sup>            |
| D | Z3724-92                   | 92     | Large Wall Mount  | 17.25"                             | 8"    | 10.1" | 7.5"W x 11.25"H | 3.75"                                        | Medium Base | $1 \times 100  Watt^{\dagger\dagger}$ |
| Е | Z3725-92                   | 92     | Post Mount        | 18"                                | 8"    | N/A   | N/A             | N/A                                          | Medium Base | 1 x 100 Watt <sup>††</sup>            |
| F | Z3734-92                   | 92     | XL Wall Mount     | 20.88"                             | 10"   | 12"   | 7.5"W x 11.25"H | 3.5"                                         | Medium Base | 1 x 100 Watt <sup>†*†</sup>           |
|   | Finish - Oiled Bronze (92) |        |                   | Available w/GU24 CFLs - add "-NRG" |       |       |                 | *This fixture comes with 6' of chain, 10' of |             |                                       |

Glass - Clear Seeded (Outer)/Frosted Amber (Inner)

to end of model number.

\*This fixture comes with 6' of chain, 10' of wire and has a 4.75" canopy. †CFL - 18W / ††CFL - 23W / †\*†CFL - 27W