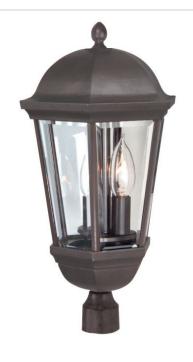

## Britannia - Z3025-OBO

3 Light Post Mount

Reminiscent of old British outdoor lanterns, the beauty of Britannia's fixtures are timeless. Candle lights radiate through crystal clear beveled glass. Delight in a variety of sizes and options. And while its clean design echoes the past, its sturdy oiled-bronze exterior will last well into the future.

## **Specs**

Mounting Location Wet Bulb Wattage 60

Bulb Type Incandescent

Bulb Size B10 Bulbs 3

Bulb BaseCandelabraCarton Size (CU FT)1.39

Finish Oiled Bronze (Outdoor)

Glass or Shade Color Clear Beveled

## **Dimensions**

**Height (in.)** 19.75 **Width (in.)** 10

Craftmade • 650 S. Royal Lane • Coppell, TX 75019 • • • © 2021 All Rights Reserved