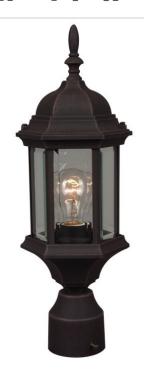

# **Hex Style Cast - Z295**

Hex Style Cast Post Mount

#### **Glass or Shade Color**

With its unique multi-faceted design, the Hex Style collection adorns your home like a sparkling precious jewel. Six framed panels of glass shine beneath the crisp, clean lines of a distinctive hexagonal canopy. The construction captures the fine details and decorative flourishes for a timeless beauty that lasts through the ages.

- Die-Cast/sand-cast aluminum components
- Finish is treated with UV guard

### **Dimensions**

Height (in.) Width (in.) 18.13 6.50