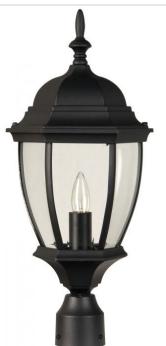

## Bent Glass Cast - Z285-TB

1 Light Post Mount

Beautifully proportioned and timeless in style, Exteriors' Bent Glass collection adds a distinctive finishing touch to a traditional-style home. The elegant lantern shape is meticulously crafted. The pristine finishes offer extraordinary durability for classic beauty that will never fade away.

## Dimensions

Height (in.) Width (in.) 20.50 9.50

Mounting Location Bulb Wattage Bulb Type Bulb Size Bulbs Bulb Base Carton Size (CU FT) Finish Glass or Shade Color

Specs

100 Incandescent A19 1 Medium 1.01 Textured Matte Black Clear Beveled