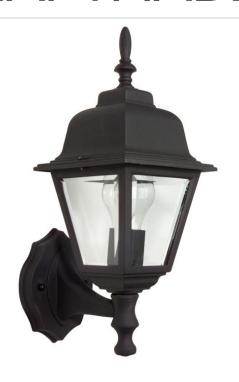

# **Coach Lights Cast - Z170**

Coach Lights Cast Wall Mount

#### Color

The very definition of classic outdoor lighting, the Coach Lights collection is a welcome - and welcoming - sight for homes of every size. The simple, straightforward shape of the body, with panels of sparkling glass, is a perfect complement to the graceful contours of the sloping roof.

- Die-Cast/sand-cast aluminum components
- Finish is treated with UV guard

### **Dimensions**

| Height (in.)           | 15.25 |
|------------------------|-------|
| Width (in.)            | 6     |
| Extension (in.)        | 8     |
| Top to Outlet (in.)    | 12.75 |
| Bottom to Outlet (in.) | 2.50  |
| Backplate Width (in.)  | 4.25  |
| Backplate Length (in.) | 4.25  |
| Backplate Height (in.) | 5     |