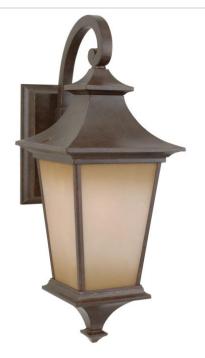

## Argent - Z1304-AG

1 Light Small Wall Mount

The Argent outdoor lantern series offers a rustic style that's not only appealing to the eye, but also designed to withstand outdoor elements. With its signature flared top, cast in a striking aged bronze finish and champagne frosted glass, no matter which style or size you choose, the Argent is sure to set the stage.