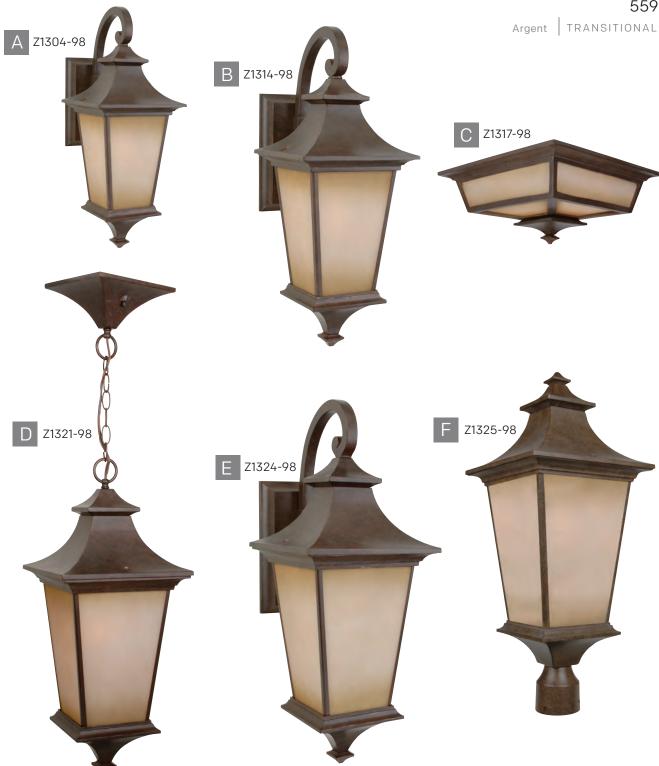

## Argent

**Z1314-98** Shown

The Argent outdoor series offers a rustic style that's not only appealing to the eye, but also designed to withstand outdoor elements. With its signature flared top, cast in a striking aged bronze finish and champagne frosted glass, no matter which style or size you choose, the Argent is sure to set the stage.

| -                                                                    | MODEL     | FINISH | CONFIGURATION     | HEIGHT | WIDTH | EXT    | BACKPLATE       | TOP TO<br>OUTLET | BULB TYPE   | MAX. WATT    |
|----------------------------------------------------------------------|-----------|--------|-------------------|--------|-------|--------|-----------------|------------------|-------------|--------------|
| А                                                                    | Z1304-98  | 98     | Small Wall Mount  | 15.75" | 6"    | 8"     | 4.25"W x 6.25"H | 6.75"            | Medium Base | 1 x 60 Watt  |
| В                                                                    | Z1314-98  | 98     | Medium Wall Mount | 20.8"  | 8"    | 10.56" | 5.13"W x 8.5"H  | 8.5"             | Medium Base | 1 x 100 Watt |
| С                                                                    | Z1317-98  | 98     | Flushmount        | 6.5"   | 14"   | N/A    | N/A             | N/A              | Medium Base | 2 x 100 Watt |
| D                                                                    | Z1321-98* | 98     | Pendant           | 24"    | 10"   | N/A    | N/A             | N/A              | Medium Base | 1 x 100 Watt |
| Е                                                                    | Z1324-98  | 98     | Large Wall Mount  | 25.8"  | 10"   | 13.13" | 6.5"W x 10.75"H | 10.75"           | Medium Base | 1 x 100 Watt |
| F                                                                    | Z1325-98  | 98     | Post Mount        | 24.56" | 10"   | N/A    | N/A             | N/A              | Medium Base | 1 x 100 Watt |
| Finish - Aged Bronze (98)  *This fixture comes with 3' of chain, 10' |           |        |                   |        |       |        |                 |                  |             | •            |

Glass - Champagne Frost

and has a 4.5" canopy.