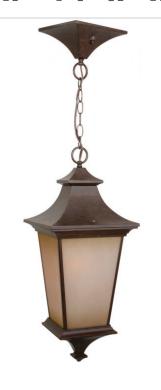

## Argent - Z1321-AG

1 Light Pendant

The Argent outdoor lantern series offers a rustic style that's not only appealing to the eye, but also designed to withstand outdoor elements. With its signature flared top, cast in a striking aged bronze finish and champagne frosted glass, no matter which style or size you choose, the Argent is sure to set the stage.

- Die-Cast/sand-cast aluminum components
- Finish is treated with UV guard

## **Specs**

**Mounting Location** Damp 100 **Bulb Wattage** Incandescent **Bulb Type** A19 **Bulb Size Bulbs** Medium **Bulb Base** Carton Size (CU FT) 2.10 Finish

**Glass or Shade Color** 

Aged Bronze Textured Champagne Frost