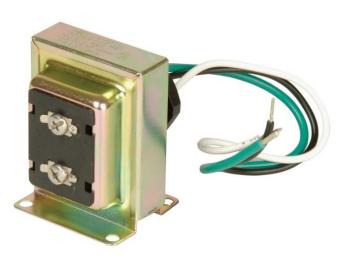

## **Transformer Buttons - T1615**

Chime Transformer 16 Volt, 15VA - 15 Watts

Chime Transformer 16 Volt, 15VA - 15 Watts

- For Single Chime Applications with Long Wiring Distances or Dual Chime Applications, Individually Boxed
- Compatible with one 2-note chime with all wires less than 50 feet in length
- Also compatible with two 2-note chime with wires less than 50 feet in length