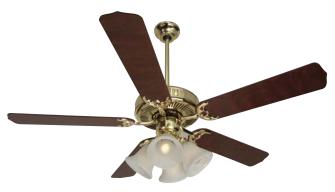

## **Popular Combinations**

Oiled Bronze CD Unipack with 52" Contractor's Design Oiled Bronze Blades and Matching Light Kit

Model-Finish CDU2030B BCD52-0B Blade-Finish Light-Finish Included

Polished Brass CD Unipack with 52" Contractor's Design Rosewood Blades and Matching Light Kit

CDU203PB Model-Finish Blade-Finish BCD52-RW3 Light-Finish Included

White CD Unipack with 52" Contractor's Design White Blades and Matching Light Kit

Model-Finish CDU203W BCD52-W Blade-Finish Light-Finish Included