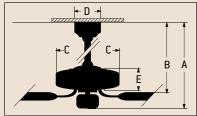

### A: 2" DR - 12.5"

A: 4" DR - 14.5"

B: 2" DR - 8.5'

B: 4" DR - 10.0"

C: 11.0"

D: 5.125"

E: 3.5" DR: Downrod

### **Ceiling Drop Dimensions**

<sup>&</sup>quot;Compare: 49" to 60" ceiling fans have airflow efficiencies ranging from approximately 51 to 176 cubic feet per minute per watt at high speed."

<sup>\*\*</sup> Due to 2005 EPACT regulations, light kits may be subject to change