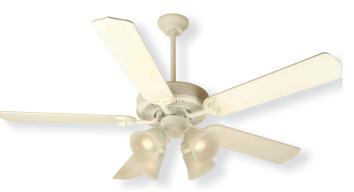

Antique White CD Unipack with 52" Contractor's Design Antique White Blades and Matching Light Kit

CDU203AW Model-Finish Blade-Finish BCD52-AW Light-Finish Included