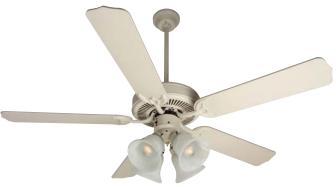

# Unipack 203

The CD Unipack 203 is clean, simple, practical,

Brushed Nickel CD Unipack with 52" Contractor's Design Maple Blades and Matching Light Kit

Model-Finish CDU203BN BCD52-MP Blade-Finish Light-Finish Included