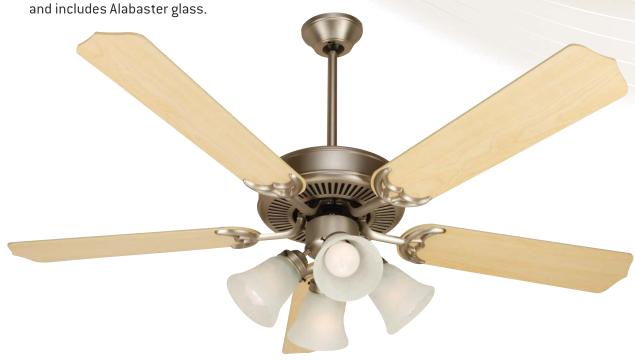

# Unipack 203

The CD Unipack 203 is clean, simple, practical,

Brushed Nickel CD Unipack with 52" Contractor's Design Maple Blades and Matching Light Kit

Model-Finish CDU203BN BCD52-MP Blade-Finish Light-Finish Included

### **Features**

- Standard, 3 Speed Reversible
- 2"and 4" Downrods (Included)
- 30 Year Limited Warranty
- Blades Sold Separately
- Alabaster Glass 4-Light Kit (4-60W Candelabra Bulbs Included)\*\*
- Universal Control Adaptable (Optional)
- Additional Blade Selections In 42" Size Available