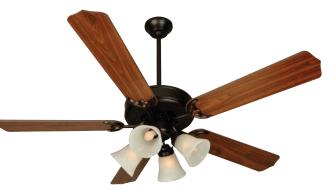

## **Popular Combinations**

Oiled Bronze CD Unipack with 52" Contractor's Design Oiled Bronze Blades and Matching Light Kit

Model-Finish CDU2030B BCD52-0B Blade-Finish Light-Finish Included

Polished Brass CD Unipack with 52" Contractor's Design Rosewood Blades and Matching Light Kit