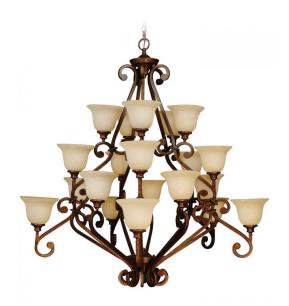

## Toscana - 9152PR20

20 Light Chandelier

A rustic Italian relic to love, Toscana is truly magnifico. Never shy of drama or elegance, this Tuscan-style design combines heavy metal arms with glowing glass shades. Available in a variety of sizes and options, Toscana brings a touch of old-world charm into your home.

## Specs

Bulb Wattage Mounting Location Bulb Base Bulbs Bulb Size Bulb Type Bulb Wattage Carton Size (CU FT) Shape Finish Glass or Shade Color 40 Indoor Medium 20 A19 Incandescent 40 28.21 Bell Peruvian Bronze Antique Scavo

## Dimensions

| Width (in.)              | 52   |
|--------------------------|------|
| Height (in.)             | 51   |
| Max Hanging Length (in.) | 171  |
| Leadwire Length (in.)    | 144  |
| Canopy Width (in.)       | 5.50 |
| Canopy Height (in.)      | 2    |
| Canopy Length (in.)      | 5.50 |
|                          |      |