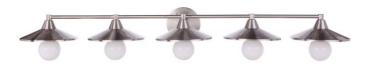

## Isaac - 12546

Isaac Vanity Light

**Dimensions** 

### Color

The Isaac Collection by Craftmade with its modern rustic appeal and clean metal dome detail, is offered in five sizes and two finishes - brushed polished nickel and flat black with satin brass accent.