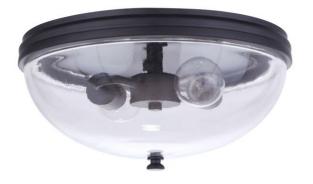

## Sivo - ZA3537

Sivo Flushmount

## Color

The Sivo Collection of exterior lighting never disappoints with its signature look of opulence and timeless glamour. Sleek globes of clear glass and metal combined with our five-year superior UV protection finish create the distinctly beautiful Sivo Collection by Craftmade.

| Specs ^              |              | ^ Dimensions | Dimensions |  |
|----------------------|--------------|--------------|------------|--|
| Mounting Location    | Damp         | Height (in.) | 6.13       |  |
| Bulb Wattage         | 60           | Width (in.)  | 13         |  |
| Bulb Type            | Incandescent |              |            |  |
| Bulb Size            | A19          |              |            |  |
| Bulbs                | 2            |              |            |  |
| Bulb Base            | E26          |              |            |  |
| Carton Size (CU FT)  | 1.06         |              |            |  |
| Glass or Shade Color | Clear        |              |            |  |