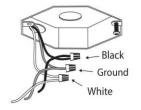

## **SAFETY PRECAUTIONS:**

- 1. TURN OFF ELECTRICAL POWER BEFORE STARTING INSTALLATION OF LIGHT FIXTURE.
- 2. THIS PRODUCT MUST BE INSTALLED IN ACCORDANCE WITH THE APPLICABLE INSTALLATION CODE BY A CERTIFIED ELECTRICIAN FAMILIAR WITH LOCAL MUNICIPAL CODES AND REQUIREMENTS.
- 3. CONSULT A QUALIFIED ELECTRICIAN TO ENSURE CORRECT BRANCH CIRCUIT CONDUCTOR.

## **FLUSH MOUNT**

This LED light is compatible to be dimmed by LUTRON #DVCL-153P, MACL-153MH, TGCL-153P, LEVITON #6633, 6633-P, 6672, 6674, IPL06. Dimming levels may vary by different dimmer .

wire as grounding connection.