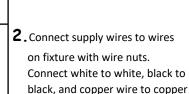

## **SAFETY PRECAUTIONS:**

- 1. TURN OFF ELECTRICAL POWER BEFORE STARTING INSTALLATION OF LIGHT FIXTURE.
- 2. THIS PRODUCT MUST BE INSTALLED IN ACCORDANCE WITH THE APPLICABLE INSTALLATION CODE BY A CERTIFIED ELECTRICIAN FAMILIAR WITH LOCAL MUNICIPAL CODES AND REQUIREMENTS.
- 3. CONSULT A QUALIFIED ELECTRICIAN TO ENSURE CORRECT BRANCH CIRCUIT CONDUCTOR.

## **FLUSH MOUNT**

This LED light is compatible to be dimmed by LUTRON #DVCL-153P, MACL-153MH, TGCL-153P, LEVITON #6633, 6633-P, 6672, 6674, IPL06. Dimming levels may vary by different dimmer .

wire as grounding connection.