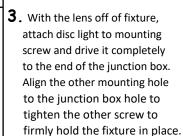

## TOOLS AND MATERIALS REQUIRED:

Wire Cutters

**1**. Prior to installation, install 1 mounting screw into the junction box. Do not drive screw completely to the end of the junction box.