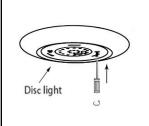

**4.** Complete the installation by twisting the lens on the disc light.

Made in China