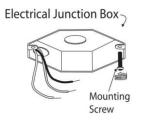

## TOOLS AND MATERIALS REQUIRED:

Wire Cutters

**1**. Prior to installation, install 1 mounting screw into the junction box. Do not drive screw completely to the end of the junction box.