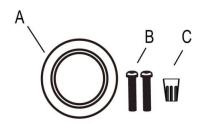

| PAR<br>T | DESCRIPTION     | QTY |
|----------|-----------------|-----|
| Α        | LED disc light  | 1   |
| В        | Mounting screws | 2   |
| С        | Wire nut        | 3   |