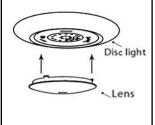

**4.** Complete the installation by twisting the lens on the disc light.

Made in China