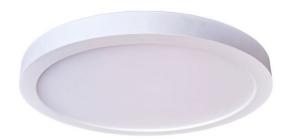

## LED Pancake Flushmount - X9206-W-LED

5.5" LED Pancake Flushmount

Select your size and customize! New adjustable color temperature LED Flushmounts in white with optional flat black or brushed nickel finish trims available for separate purchase. Choose from 5.5", 7" or 9" damp rated LED Flushmounts.

## Specs

 Mounting Location
 Damp

 Lumens
 600

 CRI
 90

 Bulb Base
 LED

 Bulbs
 1

Bulb CCT 3000/4000/5000
Bulb Size LED Disk
Bulb Type LED
Bulb Wattage 9
Carton Size (CU FT) 0.02
Finish White
Glass or Shade Color Frosted