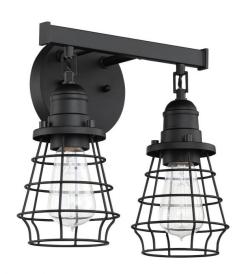

## Thatcher - 50602

Thatcher Vanity Light

#### Color

Fashion meets industrial. The open-air design of the metal wire shades showcases the warehouse look of the Thatcher collection. Adding an early electric bulb will enhance the appeal of the vintage design.