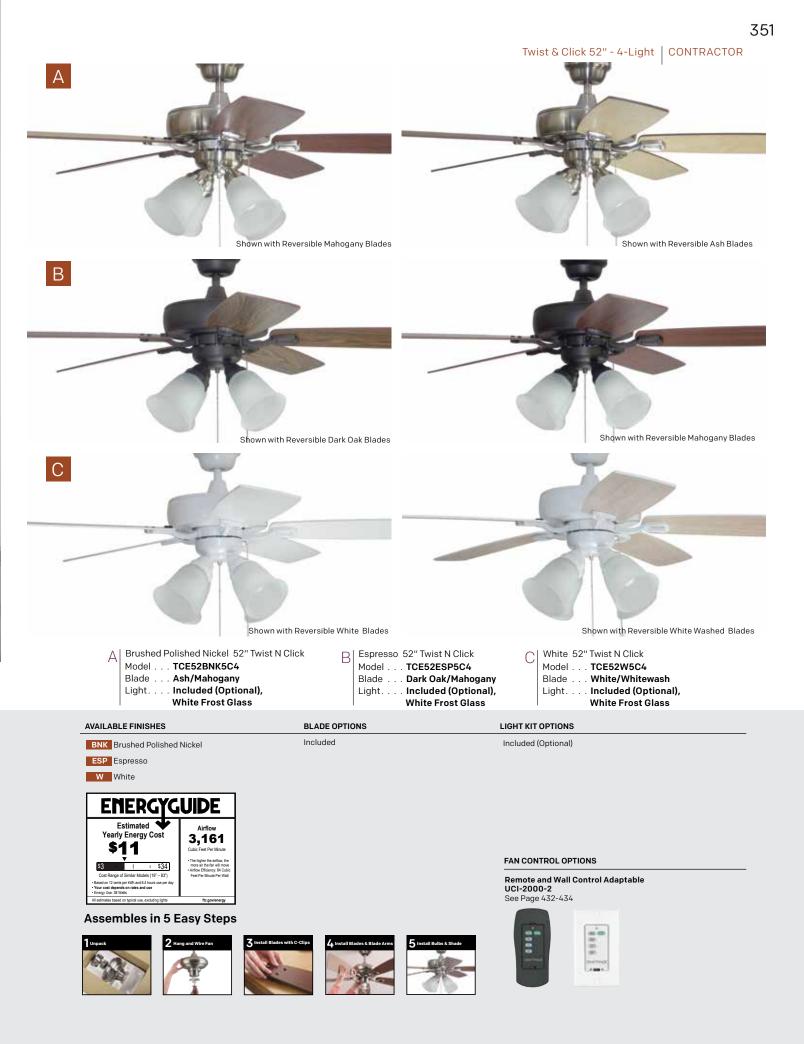

## **Twist N Click** 52"

4-Light

It's official - this is the quickest and easiest ceiling fan to hang ever! Craftmade's Twist & Click Express can be hung in under 5 minutes with no tools necessary. The five-blade design with light kit offers hassle-free value when you need to get the job done right.

## LED Specs:

Color Temp 3000K 2,400 Total Lumens 90 6.5 Lumens CRI Watts LED Bulbs Included

SPECS

|  | Blade Sweep                                      | 52"      |
|--|--------------------------------------------------|----------|
|  | Number of Blades                                 | 5        |
|  | Blade Pitch                                      | 12°      |
|  | Motor Size (MM)                                  | 153 x 15 |
|  | AMPS (HI Speed)                                  | <1       |
|  | Shipping Wt. (lbs.)                              | 20.9     |
|  | CU. FT. in Carton                                | 2.7      |
|  | Energy Guide Airflow<br>(Cubic Feet Per Minute)  | 3,161    |
|  | Energy Guide Wattage                             | 38 Watts |
|  | Energy Guide Efficiency<br>(CFM Per Watt)        | 84       |
|  | Energy Guide<br>Estimated Yearly Cost*           | \$11     |
|  | Airflow at High Speed<br>(Cubic Feet Per Minute) | 4,859    |