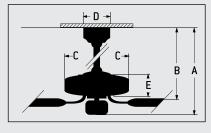

CEILING DROP DIMENSIONS

A: 4" DR - 17.32" **C:** 11.02" E: 3.31"

B: 4" DR - 9.45" D: 5.12" **DR** = Downrod

\*Based on 12 cents per Kwh and 6.4 hours use per day.

This fan is covered by multiple US Patents. For information go to www.craftmade.com.