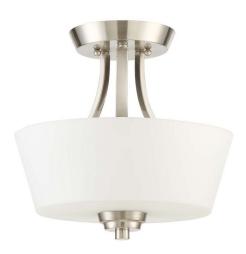

## Grace - 41952

Grace Convertible Semi Flush

Color

**Glass or Shade Color** 

The Grace collection - the perfect name for this graceful family. It's clean lines, flowing frame and white frost glass create a rich look and a wonderful value.

- Requires 2 Medium 60-watt bulbs (not included)
- Shades are white frosted glass
- Finish is brushed polished nickel