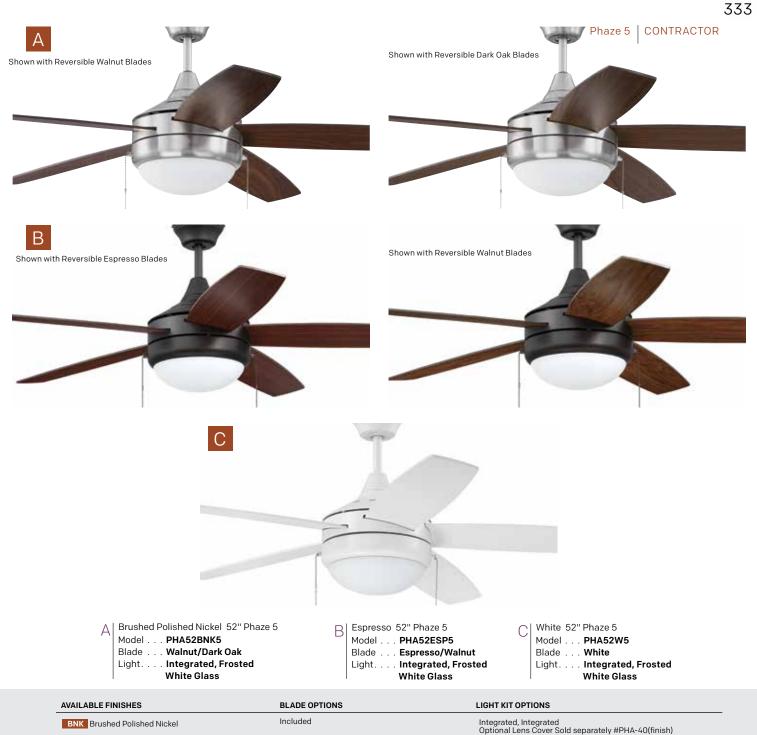

NEW

This is no passing phase. Craftmade's Phaze 5 design and value are here to stay.

Energy Guide Wattage ..... 37 Watts

Energy Guide Estimated Yearly Cost\*..... \$10

Airflow at High Speed (Cubic Feet Per Minute)..... 3,966

## FEATURES

| SPECS |
|-------|
|       |

| Standard, 3 Speed Reversible Motor                                                                                         | Blade Sweep 52"                                      |
|----------------------------------------------------------------------------------------------------------------------------|------------------------------------------------------|
| Tri-mount System, Standard with both semi-Flush-<br>mount and ball hanger mounting systems for flat or<br>angled ceilings  | Number of Blades 5                                   |
|                                                                                                                            | Blade Pitch 10.5°                                    |
| 6" Downrod (Included)                                                                                                      | Motor Size (MM) 153 x 15                             |
| Limited Lifetime Warranty<br>Custom Blades Included<br>Integrated Light Kit with 2 x 9W<br>LED Medium Base Bulbs Included, | AMPS (HI Speed)                                      |
|                                                                                                                            | Shipping Wt. (lbs.) 17.5                             |
|                                                                                                                            | CU. FT. in Carton 2.1                                |
|                                                                                                                            | Energy Guide Airflow<br>(Cubic Feet Per Minute)2,951 |
|                                                                                                                            |                                                      |

LED Medium Base Bulbs Included, Remote & Wall Controls (Optional)

ESP Espresso

W White

\$3

FAN CONTROL OPTIONS

Remote and Wall Control Adaptable UCI-2000-2 See Page 432-434