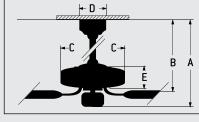

## LED Specs:

Color Temp 3000K Lumens 1,560 Total Lumens 80 9 CRI Watts LED Bulbs Included

CEILING DROP DIMENSIONS

A2: 6" DR - 11.37" A1: 6" DR - 16.73" **C:** 10.24" **E**: 8.96"

| B2: 6" DR - 6.12" |
|-------------------|
| B1: 6" DR - 11.79 |
| D: 5.12"          |
| DR = Downrod      |