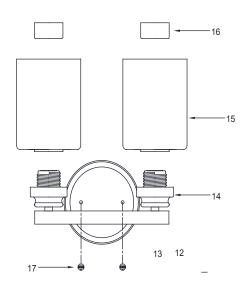

3 -Medium Base 100 Watt Max. (for 3- Light Vanity)

4 -Medium Base 100 Watt Max. (for 4- Light Vanity)

2-LIGHT VANITY 3-LIGHT VANITY 4-LIGHT VANITY

- 1. OUTLET BOX (NOT INCLUDED)
- 2. FIXTURE SCREW
- 3. WIRE CONNECTOR
- 4. SUPPLY GROUND WIRE(not included)
- 5. FIXTURE GROUND WIRE
- 6. BACK PLATE
- 7. MOUNTING SCREW
- 8. GROUND SCREW
- 9. HEX NUT
- 10.BLACK SUPPLY WIRE

- 11. WHITE SUPPLY WIRE
- 12. SMOOTH(or black)FIXTURE LEAD WIRE
- 13.RIBBED(or white)FIXTUSSSSRE LEAD WIRES
- 14. FIXTURE
- 15. SHADES
- 16.SOCKET RING(pre-attached)
- 17. DECORATIVE NUT(pre-attached)