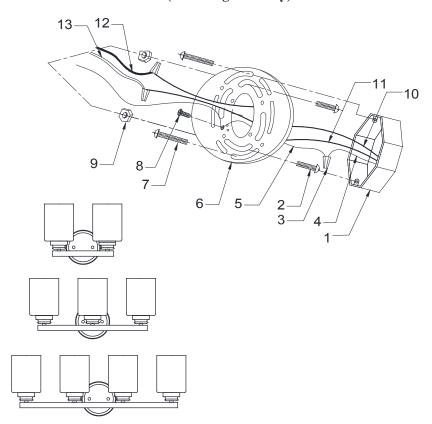

3 -Medium Base 100 Watt Max. (for 3- Light Vanity)

4 -Medium Base 100 Watt Max. (for 4- Light Vanity)

2-LIGHT VANITY 3-LIGHT VANITY 4-LIGHT VANITY

- 1. OUTLET BOX (NOT INCLUDED)
- 2. FIXTURE SCREW
- 3. WIRE CONNECTOR
- 4. SUPPLY GROUND WIRE(not included)
- 5. FIXTURE GROUND WIRE
- 6. BACK PLATE
- 7. MOUNTING SCREW
- 8. GROUND SCREW
- 9. HEX NUT
- 10.BLACK SUPPLY WIRE

- 11. WHITE SUPPLY WIRE
- 12. SMOOTH(or black)FIXTURE LEAD WIRE
- 13.RIBBED(or white)FIXTUSSSSRE LEAD WIRES
- 14. FIXTURE
- 15. SHADES
- 16.SOCKET RING(pre-attached)
- 17. DECORATIVE NUT(pre-attached)