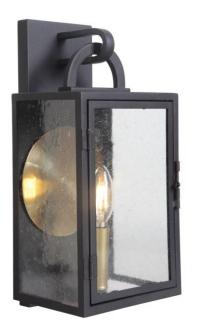

## Wolford - ZA1602-TB

Small Pocket Sconce

An updated version of the candlelight lanterns of yesterday, the Wolford lanterns have a traditional old world charm. The glistening candelabra light and reflective plate that casts an inviting glow through seeded glass is an inviting welcome to your home.

- Fixture finish is Textured Matte Black
- Requires 1 Candelabra, 60 watt bulb bulb (not included)
- Satin Brass reflector and pockets