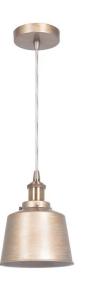

## Pendant - P760

Pendant Mini Pendant

## Color

1 Light Mini Pendant in Gold Twilight and Patina Aged Brass

- Requires 1 E26/Medium 60-watt bulb (not included)
- Gold twilight metal shade
- Comes with 10' of lead wire
- Available in gold twilight with patina aged brass, matte black with patina aged brass or natural iron with vintage iron finish
- Patina aged brass finish is chemically tarnished by hand to give a consistently inconsistent aged warmth.