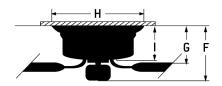

### **Dimensions**

| F: w/ Light Kit - | 12.99 |
|-------------------|-------|
| G:                | 7.01  |
| I:                | 8.50  |
| H:                | 11.02 |