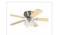

# **Brilliante 4 Light - BRC52-C**

Brilliante 4 Light Ceiling Fan (Blades Included)

#### Color

- Standard, 3-Speed Reversible Motor
- Flushmount Installation Only
- 52" Reversible Blades (Included)
- Light Kit Integrated, 4x4.5W LED Medium Base Bulbs Included