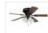

# **Brilliante 4 Light - BRC52-C**

Brilliante 4 Light Ceiling Fan (Blades Included)

#### Color

- Standard, 3-Speed Reversible Motor
- Flushmount Installation Only
- 52" Reversible Blades (Included)
- Light Kit Integrated, 4x4.5W LED Medium Base Bulbs Included