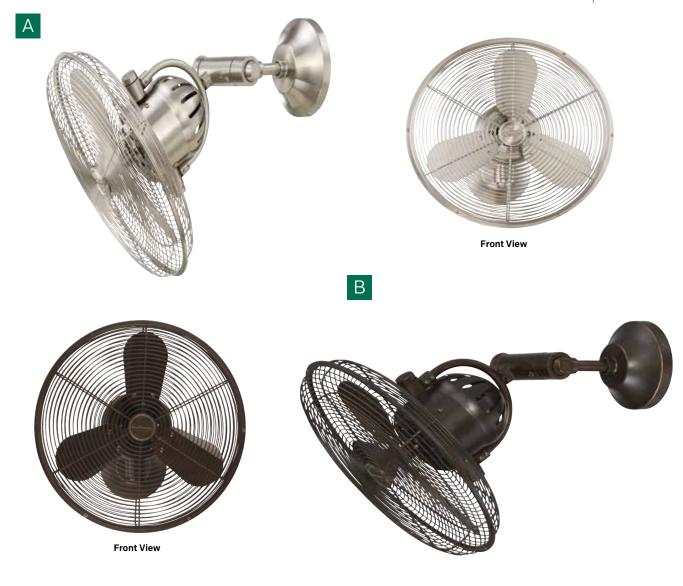

# CEILING DROP DIMENSIONS

**A:** 4" DR - 11.5" **C:** 16.0" **B:** 16" **D:** 6.06"

А

Brushed Polished Nickel Bellows IV

Model . . . . . **BW414BNK3** 

Location . . . Suitable for Damp Locations

В

| Aged Bronze Textured Bellows IV

Model . . . . . **BW414AG3** 

Location . . . Suitable for Damp Locations

### AVAILABLE FINISHES

AG Aged Bronze Textured

BNK Brushed Polished Nickel