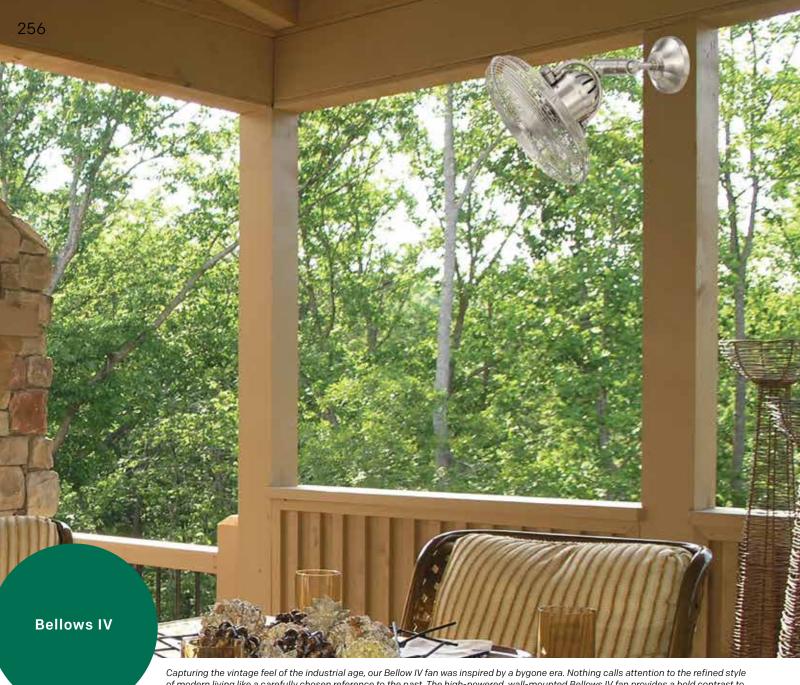

of modern living like a carefully chosen reference to the past. The high-powered, wall-mounted Bellows IV fan provides a bold contrast to the latest trends in home décor.

# Heavy-Duty, 3-Speed Oscillating Motor

Wall Mount with 4 Position Angle Adjustment

CM-8W Speed and Oscillation Wall Control (Included)

Limited Lifetime Warranty

FEATURES

Hard-Wired Directly to Junction Box.

Suitable for Damp Locations