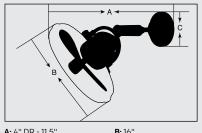

# CEILING DROP DIMENSIONS

**A:** 4" DR - 11.5" **C:** 16.0" **B:** 16" **D:** 6.06"

А

Brushed Polished Nickel Bellows IV

Model . . . . . **BW414BNK3** 

Location . . . Suitable for Damp Locations

В

| Aged Bronze Textured Bellows IV