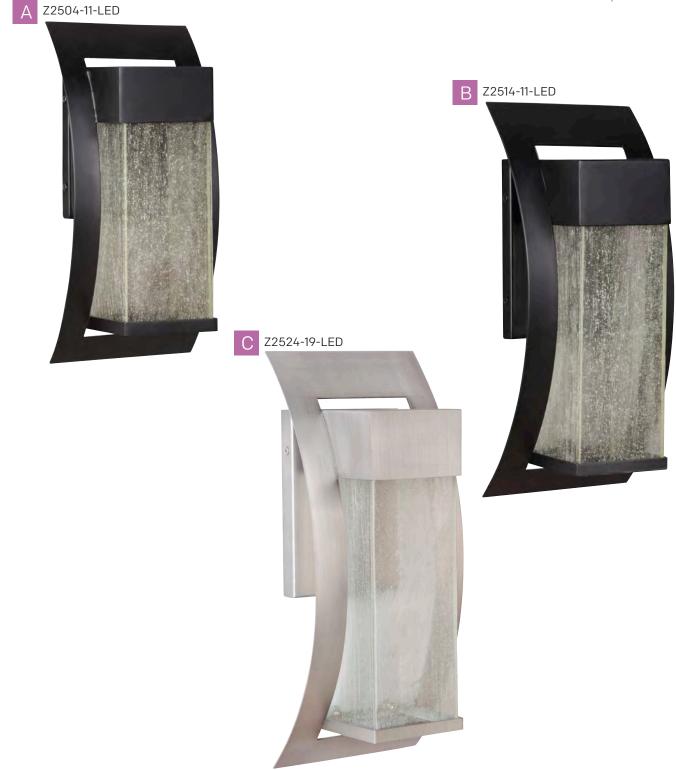

An exciting design of bold shapes and flowing lines, Ontario by Craftmade is fashion-forward in every sense of the phrase. Its light comes from advanced LEDs that use a fraction of the energy.

532

|   | MODEL               | FINISH | CONFIGURATION     | HEIGHT | WIDTH | EXT   | BACKPLATE      | TOP TO<br>OUTLET | <b>BULB TYPE</b> | MAX. WATT |
|---|---------------------|--------|-------------------|--------|-------|-------|----------------|------------------|------------------|-----------|
| А | Z2504-(Finish)-LED  | 11, 19 | Small Wall Mount  | 12"    | 5.5"  | 4.5"  | 4.25"W x 5.4"H | 4.25"            | LED              | 8 Watt    |
| в | Z2514-(Finish)-LED  | 11, 19 | Medium Wall Mount | 15.38" | 6.5"  | 5.25" | 4.9"W x 7"H    | 5.6"             | LED              | 8 Watt    |
| С | Z2524-(Finish)-LED* | 11, 19 | Large Wall Mount  | 19"    | 8"    | 6.5"  | 6"W x 8.6"H    | 6.9"             | LED              | 14 Watt   |

Finish - Midnight (11), Brushed Titanium (19) Glass - Clear Seeded LED Pendants - Color Temp: 3000K CRI: 80 Lumens: 600, \*960