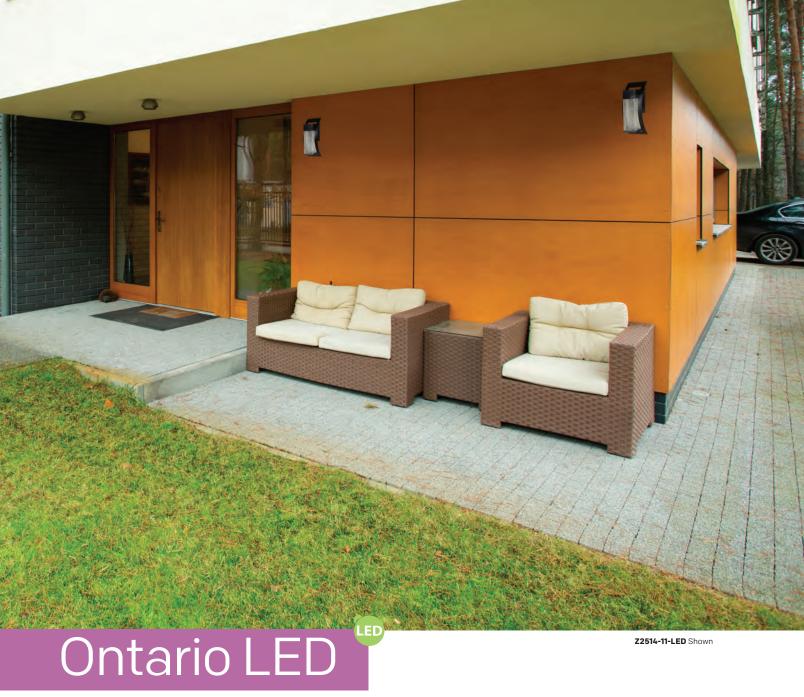

An exciting design of bold shapes and flowing lines, Ontario by Craftmade is fashion-forward in every sense of the phrase. Its light comes from advanced LEDs that use a fraction of the energy.

532

|   | MODEL               | FINISH | CONFIGURATION     | HEIGHT | WIDTH | EXT   | BACKPLATE      | TOP TO<br>OUTLET | <b>BULB TYPE</b> | MAX. WATT |
|---|---------------------|--------|-------------------|--------|-------|-------|----------------|------------------|------------------|-----------|
| А | Z2504-(Finish)-LED  | 11, 19 | Small Wall Mount  | 12"    | 5.5"  | 4.5"  | 4.25"W x 5.4"H | 4.25"            | LED              | 8 Watt    |
| в | Z2514-(Finish)-LED  | 11, 19 | Medium Wall Mount | 15.38" | 6.5"  | 5.25" | 4.9"W x 7"H    | 5.6"             | LED              | 8 Watt    |
| С | Z2524-(Finish)-LED* | 11, 19 | Large Wall Mount  | 19"    | 8"    | 6.5"  | 6"W x 8.6"H    | 6.9"             | LED              | 14 Watt   |