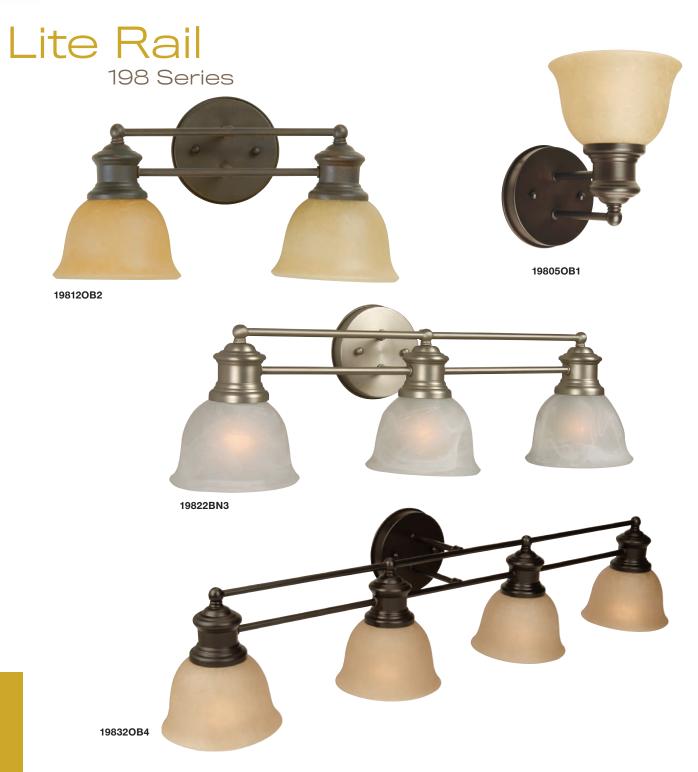

Finish - Brushed Nickel (BN) / Alabaster Glass (BRP-198) Finish - Oiled Bronze (OB) / Tea-Stained Glass (BRP-198B)

## Lite Rail 198 Specs

| Model Number     | Finish Opt. | Bulb Types | Max Watt | Height | Length | Ext. | Backplate Dimensions     |
|------------------|-------------|------------|----------|--------|--------|------|--------------------------|
| 19805 (Finish) 1 | BN, OB      | Med. Base  | 1 x 100W | 8.13"  | 5.75"  | 8.0" | 5.0" H x 5.0" W x 0.9" D |
| 19812 (Finish) 2 | BN, OB      | Med. Base  | 2 x 100W | 8.13"  | 15.5"  | 8.0" | 5.0" H x 5.0" W x 0.9" D |
| 19822 (Finish) 3 | BN, OB      | Med. Base  | 3 x 100W | 8.13"  | 25.5"  | 8.0" | 5.0" H x 5.0" W x 0.9" D |
| 19832 (Finish) 4 | BN, OB      | Med. Base  | 4 x 100W | 8.13"  | 34.5"  | 8.0" | 5.0" H x 5.0" W x 0.9" D |