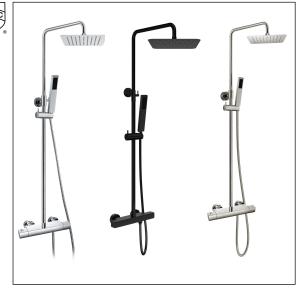

#### **SPECIFICATIONS:**

- Available in chrome, matte black and brushed nickel finishes
- 2 handle thermostatic shower system
- Temp control handle with 100°F (38°C) security stop
- Integrated multi-functional ceramic cartridges
- · Height adjustable multi-functional handheld shower
- Sliding bar and pivoting shower head to bring optimal shower position
- 1.8 gpm at 60 psi

#### SHOWER SYSTEM SPECIFICATIONS:

- Main body made with solid brass
- Anti scalding technology
- Shower hook allows you to adjust height and angle of hand shower
- Switch between shower head and hand shower using built-in diverter
- In shower wall mount installation