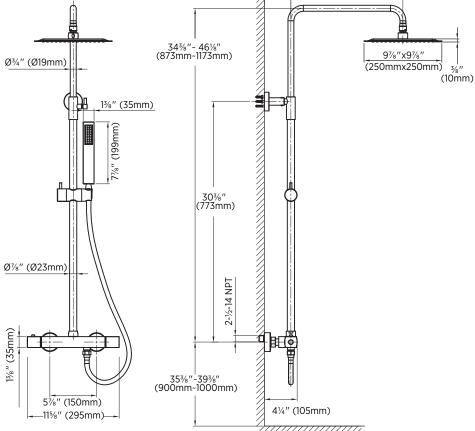

#### **OVERALL DIMENSIONS:**

115%" (W) x 22½" (D) x 343%"-461%" (H) 295mm (W) x 570mm (D) x 873mm-1173mm (H)

3¼" (85mm) 14%" (360mm)-9%"x9%