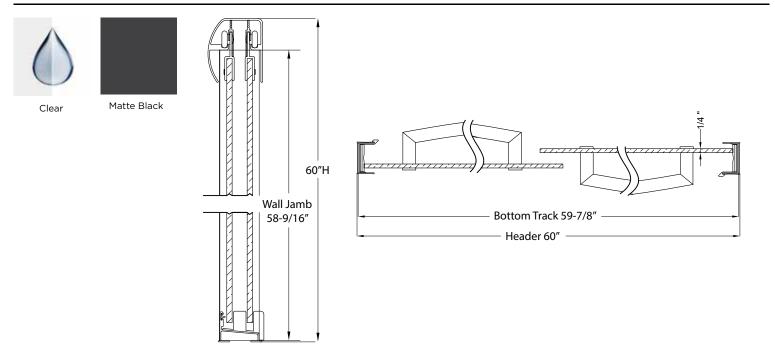

## FITS OPENING 56" TO 60"W X 60"H

**Clear Glass** 

Matte Black Finish

1/4" tempered safety glass

An anodized aluminum frame

Through-the-glass towel bars and hangers

An elegantly styled header

Safe Slider™ clip keeps doors gliding smooth

Bottom track designed for easy cleaning

Up to 3/4" adjustment for out of square walls

H2OFF<sup>®</sup> Clean Glass Technology is applied to the insidesurface of the glass Backed by a 5-Year Warranty

WAMM<sup>®</sup>: We All Make Mistakes<sup>®</sup>! Program