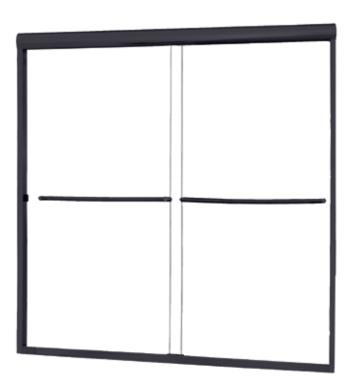

## FRAMELESS SLIDING TUB DOOR

Model# CVST6060-CL-MB

## FITS OPENING 56" TO 60"W X 60"H

**Clear Glass** 

Matte Black Finish

1/4" tempered safety glass

An anodized aluminum frame

Through-the-glass towel bars and hangers

An elegantly styled header

Safe Slider™ clip keeps doors gliding smooth