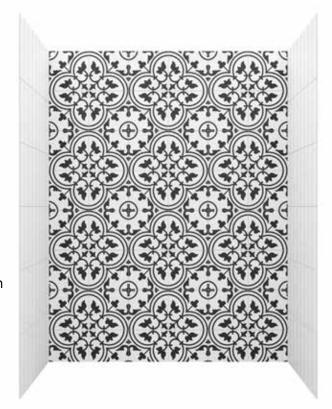

## 5-PANEL SHOWER WALL KIT CORTONA™ 60" x 36" x 78"

Model #: GFS603678-C0

On-trend design featuring three encaustic tile-look back panels and two vertical white subway tile-look side panels

Waterproof, fire retardant, and high resistance to impact and chemicals