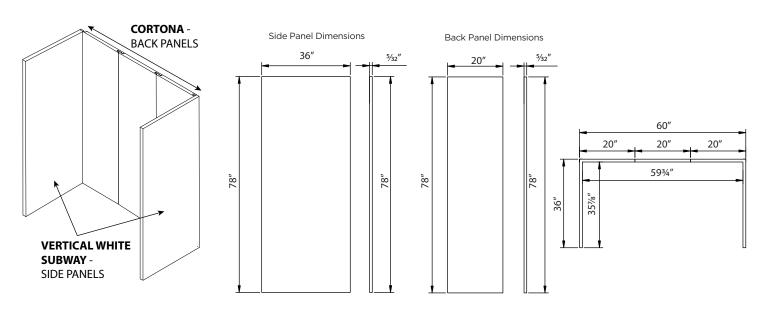

## 5-PANEL SHOWER WALL KIT CORTONA™ 60" x 36" x 78"

Model #: GFS603678-C0

On-trend design featuring three encaustic tile-look back panels and two vertical white subway tile-look side panels

Waterproof, fire retardant, and high resistance to impact and chemicals

Can be installed over waterproof backer board or existing tile

A Grout-Free Solution

Constructed of SPC Rigid Core board

Walls can be cut to fit shower or a bathtub configuration

Side panels are designed with a beveled edge, which provides a clean finish to the outer edge

Backed by a 10-year Residential and 2-year Commercial Warranty

Includes walls and double-sided tape