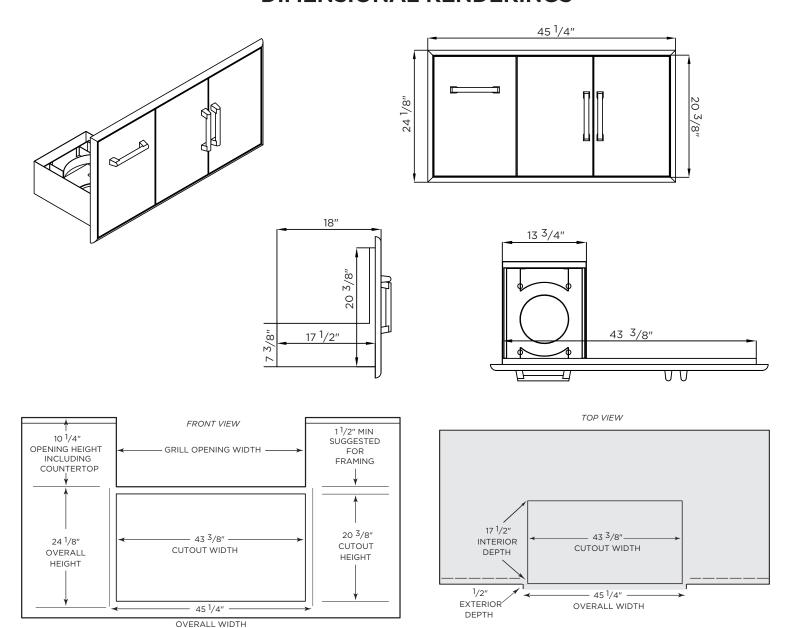

## **DIMENSIONAL RENDERINGS**

| Overall Product Dimensions |         |                     |       |  |
|----------------------------|---------|---------------------|-------|--|
| Model No.                  | Height  | Width               | Depth |  |
| CCD-POD                    | 24 1/8" | 45 <sup>1</sup> /4" | 18"   |  |

| Cutout Dimensions for Island |         |         |                     |  |
|------------------------------|---------|---------|---------------------|--|
| Model No.                    | Height  | Width   | Depth               |  |
| CCD-POD                      | 20 3/8" | 43 3/8" | 17 <sup>1</sup> /2" |  |