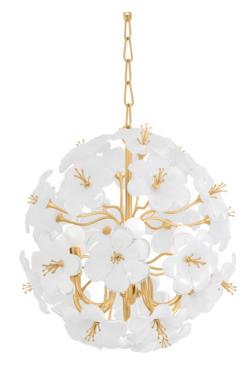

HYGEA 367-22-GL

An airy spray of white glass flowers forms the cloud-like silhouette of Hygea. Gold Leaf arms act as stems, supporting the delicate blooms as they gently diffuse light. Available as a wall sconce, flush mount, or chandelier in two sizes, Hygea casts a bright glow over modern interiors.

### DIMENSIONS

Height 21.00" Width/Diameter 20.00" Length " Minimum Height 26.50" Maximum Height 96.00" Canopy/Backplate 6.00" Hanging Type Weight 23.00lb