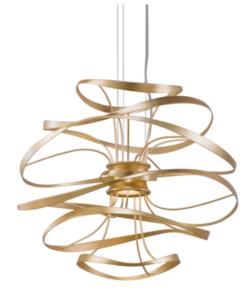

CALLIGRAPHY Product ID 216-41

## **Dimensional Information**

| Height        | 16.50"  |
|---------------|---------|
| ADA Compliant | No      |
| Chain Length  | 120.00" |
| Hanging Type  | CABLE - |
| Diameter      | 18.00"  |
| Weight        | 7.80lb. |

#### **Available Finishes**

| gold leaf w polished stainless |
|--------------------------------|
|                                |
|                                |