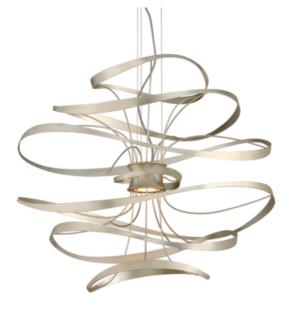

CALLIGRAPHY Product ID 213-43

## **Dimensional Information**

| Height        | 31.25"   |
|---------------|----------|
| ADA Compliant | No       |
| Chain Length  | 120.00"  |
| Hanging Type  | CABLE -  |
| Diameter      | 34.00"   |
| Weight        | 23.10lb. |

**Available Finishes** 

| Available I | Finishes |
|-------------|----------|
|-------------|----------|

| silver leaf polished stainless |
|--------------------------------|
|                                |
|                                |
|                                |