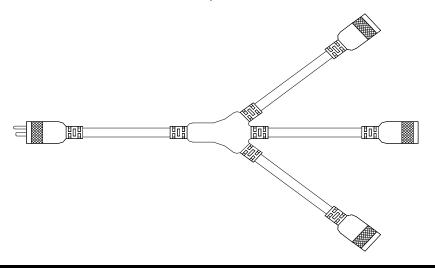

## PRODUCT SPECIFICATION

CATALOG NUMBER: 09019

**DESCRIPTION:** 12/3 STW 125V/15A outdoor use straight-blade "W"-adapter cord set

**APPROVALS:** UL Listed adapter cord set

## **CONSTRUCTION PARAMETERS:**

Conductor: 12AWG, 65/30 BC stranding

Jacket material: PVC, yellow Overall cable O.D. (nom): 0.585 in

Cord rating: Extra Hard Usage per the National Electric Code

Adapter cord length: 2 ft total, 1 ft from plug to "W"

Attachment plug configuration: NEMA 5-15P

Cord connector configuration: NEMA 5-15R x 3

Plug and connector material: PVC, black