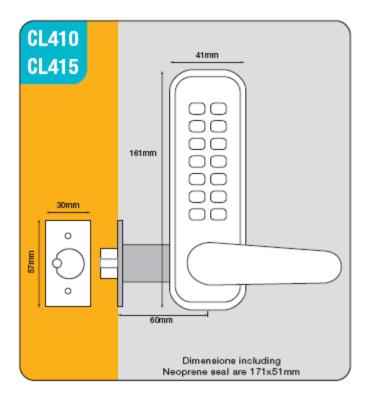

| Door<br>Thickness            | 1 3/8" – 2 1/2"                                                                                                                                                                                               |
|------------------------------|---------------------------------------------------------------------------------------------------------------------------------------------------------------------------------------------------------------|
| Spindle Type                 | 2 part 8mm spring loaded spindle                                                                                                                                                                              |
| <b>Body Material</b>         | Zinc Alloy                                                                                                                                                                                                    |
| Non Handed                   | Lock will fit doors hung on the left or right                                                                                                                                                                 |
| Mortice Latch<br>(410 & 415) | Medium duty, stainless steel latch bolt head with "anti-shim" plunger, 8mm follower. 2 3/8" (60mm) backset, requires 1" hole, 3 ¼" deep. Option as above with 2 ¾" (70mm) backset requiring 3 5/8" deep hole. |
| Cylinders                    | Double Euro Profile cylinders with 3 keys. May be ordered Keyed Alike.                                                                                                                                        |

Code Free Access option via keypad on models 415 & 425. Neoprene seals are included on both sides to provide friction against the face of the door and to prevent damage from over tightening of the fixing bolts. The outside lever handle has a slipping clutch to prevent damage to the lock if the handle is forced. Suitable for internal and external use.