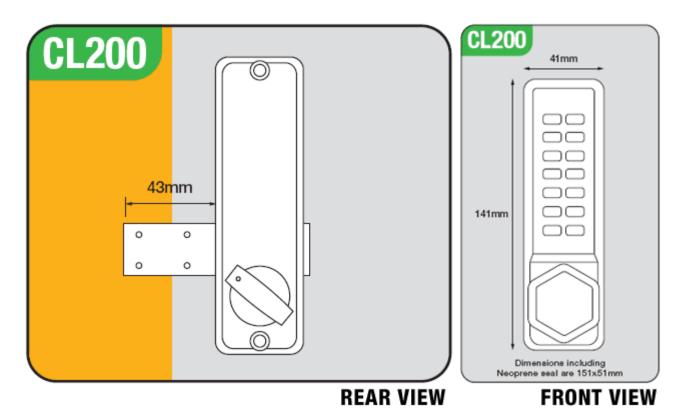

Cylinders may be ordered Keyed Alike on request. Neoprene seals or metallic cover plates are included on both sides to provide friction against the face of the door, to avoid damage from over tightening of the fixing bolts, or to cover existing lock installation holes. CL200 is suitable for internal and external use.