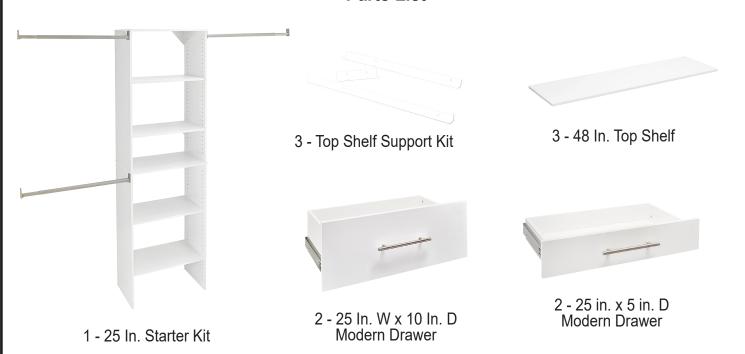

mended tools for the assembly of the products.
- Take an inventory of the parts for the products purchased to insure you have everything you need for the installation.
- Pre-plan the placement of the towers.

## **General Tips**

- Assemble and build your towers.
- Place your towers, making sure to affix them to the wall as directed.
- Measure the length that the rods will need to be for each side. Make sure the span between units or unit and wall is not greater than 48 in. The top shelves and closet rods fit a maximum space of 48 in.
- The expandable closet rods are 30 in. to 48 in. long. If the length is shorter than 30 in. the rod will need to be cut.
- Install the closet rods and top shelves.
- Assemble and install any drawers into the tower unit (sold separately).

## **Parts List**