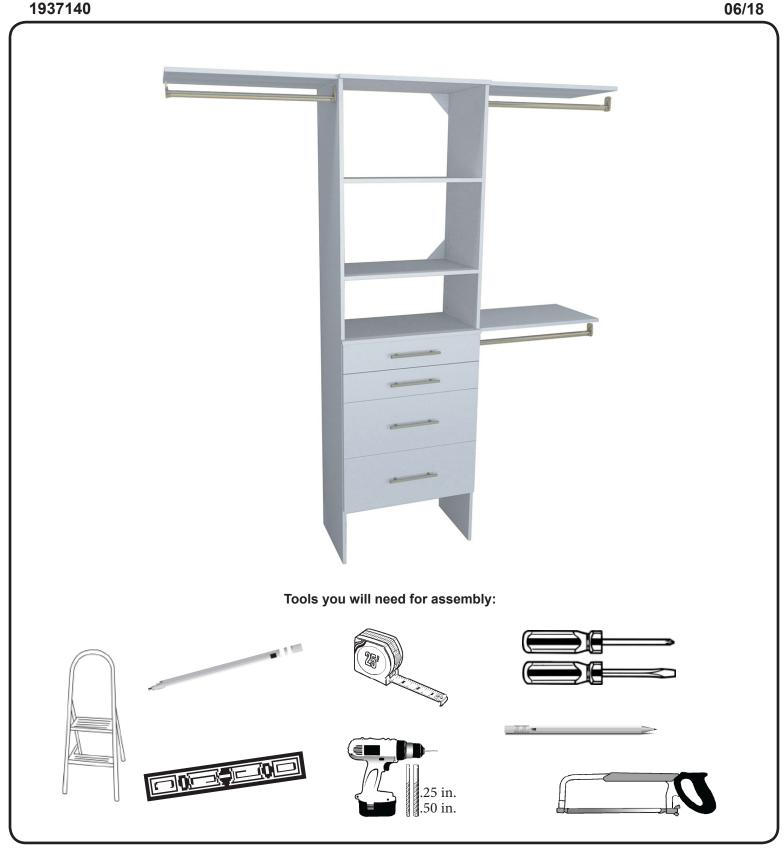

## CLOSETMAD® SuiteSymphony Combo Kits Installation Tips

25" Org. + 4 Modern Drawers

1937140

## **Getting Started**

- Please refer to the instruction sheet provided in the product package for the specifics on required & recommended tools for the assembly of the products.
- Take an inventory of the parts for the products purchased to insure you have everything you need for the installation.
- Pre-plan the placement of the towers.

## **General Tips**

- Assemble and build your towers.
- Place your towers, making sure to affix them to the wall as directed.
- Measure the length that the rods will need to be for each side. Make sure the span between units or unit and wall is not greater than 48 in. The top shelves and closet rods fit a maximum space of 48 in.
- The expandable closet rods are 30 in. to 48 in. long. If the length is shorter than 30 in. the rod will need to be cut.
- Install the closet rods and top shelves.
- Assemble and install any drawers into the tower unit (sold separately).