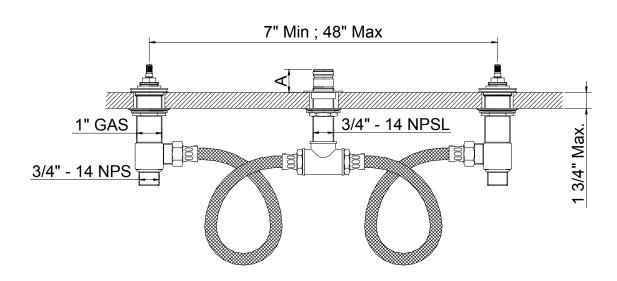

## **Attention Installer:**

To ensure a proper seal, the top of the brass spout nipple must be installed at the following dimension above the finish deck, based on trim set to be used (see table)

If finish deck thickness is unknown at rough-in, leave access to valves and tee to allow adjustments.

Flow rates: 30 gpm @ 60 psi

Maximum Deck Thickness: 1 3/4"

Inlets: 3/4" NPT

**Trim & Rough sold separately** 

|                  | Rough in dimensions (from top of finished deck)  A |  |
|------------------|----------------------------------------------------|--|
| Asbury Trim      | 1 1/8" (± 1/16")                                   |  |
| Countryside Trim | 1 1/8" (± 1/16")                                   |  |
| Envision Trim    | 1 5/16" (± 1/16")                                  |  |