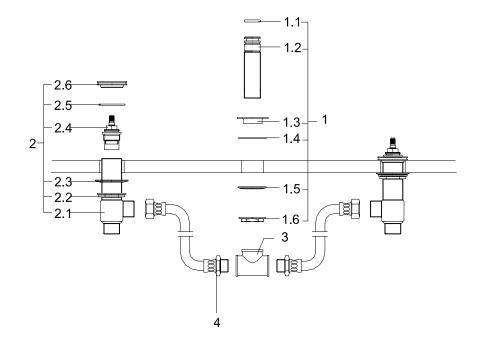

## **Service Parts**

Rough# | 289 740 999

| <u> </u> |                                  |  |
|----------|----------------------------------|--|
| 1        | Nipple Assembly                  |  |
| 1.1      | O-ring 20x3.53                   |  |
| 1.2      | Nipple                           |  |
| 1.3      | Spider nut 3/4" NPSL             |  |
| 1.4      | Rubber washer 45x33x1            |  |
| 1.5      | Washer                           |  |
| 1.6      | Mounting nut 3/4" NPSL           |  |
| 2        | Complete 3/4" x 1/4 turn side    |  |
|          | valve                            |  |
| 2.1      | Valve body                       |  |
| 2.2      | 3/4" Nut                         |  |
| 2.3      | Washer                           |  |
| 2.4      | 3/4"x1/4 turn ceramic cartridge  |  |
| 2.5      | O-ring 40x2                      |  |
| 2.6      | 3/4" Locknut                     |  |
| 3        | Tee 3/4" NPT                     |  |
| 4        | Flexible hose - 3/4" Male / 3/4" |  |
|          | Female                           |  |