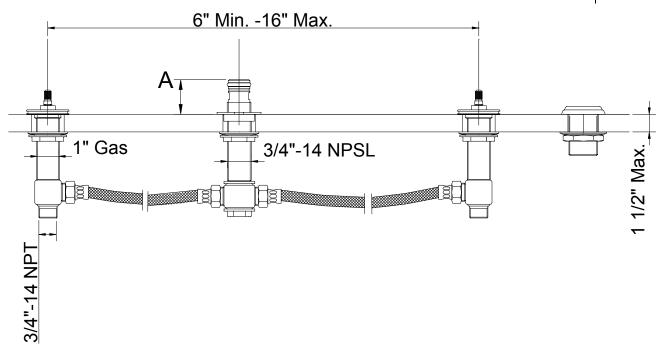

#### **Attention Installer:**

To ensure a proper seal, the top of the brass spout nipple must be installed at the following dimension above the finish deck, based on trim set to be used (see table)

If finish deck thickness is unknown at rough-in, leave access to valves and tee to allow adjustments.

Flow rates: 30 gpm @ 60 psi

Maximum Deck Thickness: 1 1/2"

Inlets: 3/4" NPT

#### Trim & Rough sold separately

| ,                | Rough in dimensions (from top of finished deck) |
|------------------|-------------------------------------------------|
|                  | A                                               |
| Asbury Trim      | 1 1/8" (± 1/16")                                |
| Countryside Trim | 1 1/8" (± 1/16")                                |
| Envision Trim    | 1 5/16" (± 1/16")                               |