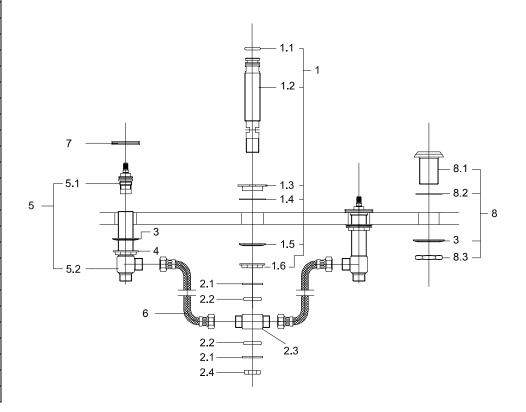

### **Service Parts**

Rough# | 289 745 999

| <u> </u> |                                         |  |
|----------|-----------------------------------------|--|
| 1        | Nipple assembly                         |  |
| 1.1      | O-ring 20x3.53                          |  |
| 1.2      | Nipple                                  |  |
| 1.3      | Spider nut 3/4" NPSL                    |  |
| 1.4      | Rubber washer 45x33x1                   |  |
| 1.5      | Washer                                  |  |
| 1.6      | Mounting nut 3/4" NPSL                  |  |
| 2        | Tee assembly                            |  |
| 2.1      | Washer                                  |  |
| 2.2      | O-ring 22x5                             |  |
| 2.3      | Tee                                     |  |
| 2.4      | Locknut                                 |  |
| 3        | Washer                                  |  |
| 4        | Locknut 1"                              |  |
| 5        | Complete 3/4" x 1/4 turn side valve     |  |
| 5.1      | Valve body                              |  |
| 5.2      | 3/4" Nut                                |  |
| 5.3      | Washer                                  |  |
| 5.4      | 3/4"x1/4 turn ceramic cartridge         |  |
| 5.5      | O-ring 40x2                             |  |
| 5.6      | 3/4" Locknut                            |  |
| 6        | 3/4" Female x 3/4" female flexible hose |  |
| 7        | ¾" Self position locknut                |  |
| 8        | Bracket assembly                        |  |
| 8.1      | Bracket                                 |  |
| 8.2      | Rubber washer                           |  |
| 8.3      | Locknut                                 |  |
|          |                                         |  |