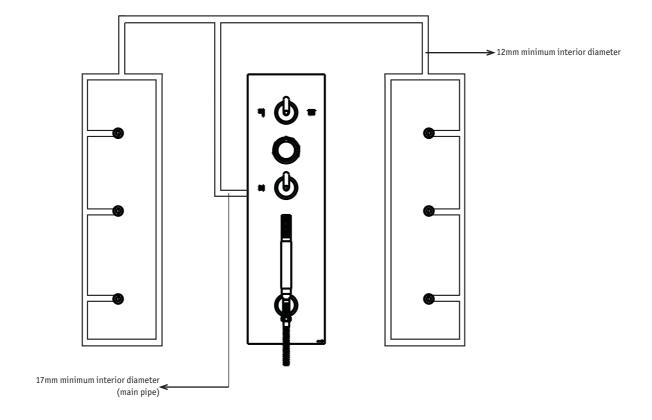

## **Body spray**

The connection between the diverter valve (outlet 1/2" NPT) and outlets (1/2" NPT) for body sprays must be installed using pressure loops. It must be assembled using pipe with a maximum interior diameter possible and never smaller than 1/2". The body sprays are applied individually on the wall outlets pre-installed in accordance with the distances recommended and indicated in drawing.

For the best performance the water pressure, with the system on, must be no less than 47 PSI (ideally 60 PSI).