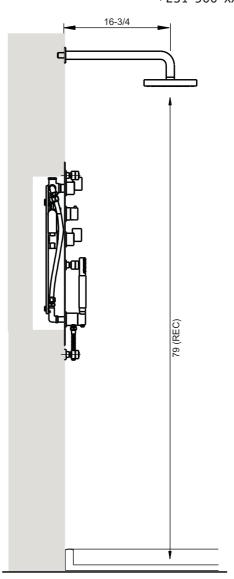

## **TECHNICAL SPECIFICATIONS**

**M3** 

Concealed thermostatic shower kit

code | 231 500 xxx

dimensions inches

USA P+1800 5284904 F+1800 5281969 info@cifialusa.com www.cifialusa.com CIFIAL Torneiras, S.A.

Portugal T+351 256 780 700 F+351 256 780 710 cifial@cifial.pt www.cifial.pt CIFIALDECOR, S.A.

## **INSTALLATION**

This thermostatic shower kit is separated into 3 distict parts: thermostatic mixer with handset, fixed shower head and 6 units of body sprays.

Each one of these parts is provided with its own Installation Instructions.

This Instruction is a complement and supports the installation of all sets.