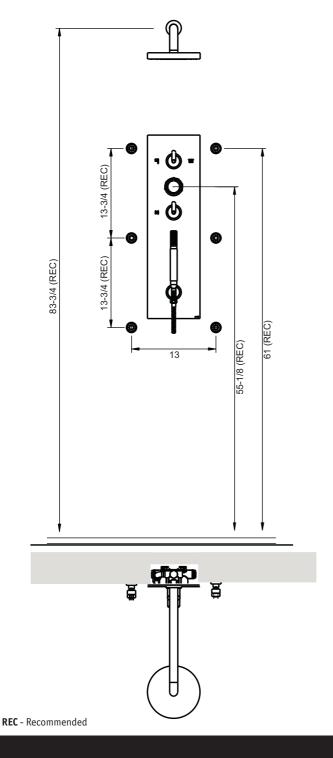

## **TECHNICAL SPECIFICATIONS**

**M3** 

Concealed thermostatic shower kit

code | 231 500 xxx

dimensions inches

USA P+1800 5284904 F+1800 5281969 info@cifialusa.com www.cifialusa.com CIFIAL Torneiras, S.A.

Portugal T+351 256 780 700 F+351 256 780 710 cifial@cifial.pt www.cifial.pt CIFIALDECOR, S.A.

## **INSTALLATION**

This thermostatic shower kit is separated into 3 distict parts: thermostatic mixer with handset, fixed shower head and 6 units of body sprays.

Each one of these parts is provided with its own Installation Instructions.

This Instruction is a complement and supports the installation of all sets.

## **Body spray**

The connection between the diverter valve (outlet 1/2" NPT) and outlets (1/2" NPT) for body sprays must be installed using pressure loops. It must be assembled using pipe with a maximum interior diameter possible and never smaller than 1/2". The body sprays are applied individually on the wall outlets pre-installed in accordance with the distances recommended and indicated in drawing.