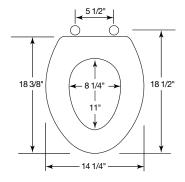

## **MODEL 135EC**

EASY.

- ELONGATED SEAT, OPEN FRONT WITH COVER
- SOLID PLASTIC
- EASY●CLEAN™ HINGE

Ring thickness is 5/8" Ring thickness including the bumper is 7/8" Height of the seat with cover is 1-7/8"