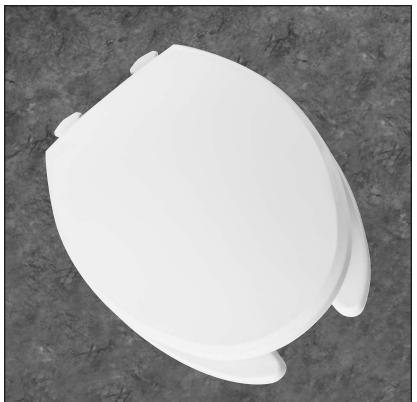

## **MODEL 135EC**

EASY.

- ELONGATED SEAT, OPEN FRONT WITH COVER
- SOLID PLASTIC
- EASY●CLEAN™ HINGE

Ring thickness is 5/8" Ring thickness including the bumper is 7/8" Height of the seat with cover is 1-7/8"

Seats shall be No.135EC as manufactured by Church Seats. Seats shall be commercial weight and injection molded of solid plastic. Seat shall be open front with cover for elongated bowl and feature molded in bumpers. Color-matched Easy•Clean™ hinges contain stainless steel pintles, non-corrosive top-tightening bolts, wing nuts and no-slip washers. Seat and cover easily lift off for cleaning or replacement. Color to be \_\_\_\_\_\_. (specify white or manufacturer's color)