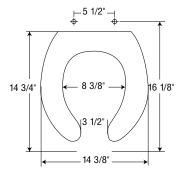

Ring thickness is 3/4"
Ring thickness including the bumper is 1-1/16"
Height of the seat with cover is 1-7/8"

Seats shall be No. 560 as manufactured by Chuch Seats. Seats shall be molded wood, multi-coat enamel finish with open front and cover to fit round bowl. Color-matched bumpers and hinges. Hextite<sup>TM</sup> installation system with non-corrosive top-tightening bolts, wing nuts and no-slip washers. Color to be white.