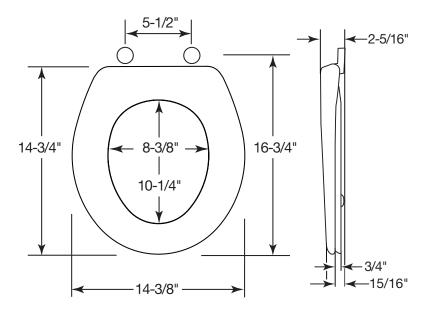

## DIMENSIONS:

Proudly Made in the USA

Church Seats., Sheboygan Falls, WI 53085 www.ChurchSeats.com