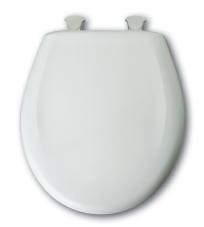

# RESIDENTIAL PLASTIC TOILET SEAT

#### COLOR #

# MODEL # **300SLOWT**

### DESCRIPTION:

Closed front with cover, round, heavy weight injection molded solid plastic toilet seat. Features four large, molded-in bumpers, Whisper•Close® with Easy•Clean & Change<sup>™</sup> color-matched hinges with STA-TITE<sup>®</sup> Residential Fastening System<sup>™</sup>. Seat contains DuraGuard<sup>®</sup>\* an antimicrobial agent. This seat meets or exceeds Residential ANSI Standard Z-124.5.