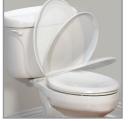

TWIST HINGE TO UNLOCK

FOR THOROUGH CLEANING

WHISPER • CLOSE® FEATURE

**STA-TITE® HARDWARE** 

### DESCRIPTION:

Closed front with cover, round, heavy weight injection molded solid plastic toilet seat. Features four large, molded-in bumpers, Whisper•Close® with Easy•Clean & Change<sup>™</sup> color-matched hinges with STA-TITE<sup>®</sup> Residential Fastening System<sup>™</sup>. Seat contains DuraGuard<sup>®</sup>\* an antimicrobial agent. This seat meets or exceeds Residential ANSI Standard Z-124.5.

#### FEATURES:

Whisper•Close®

Easy•Clean & Change™

STA-TITE<sup>®</sup> Residential Fastening System<sup>™</sup>

**DuraGuard® Antimicrobial** 