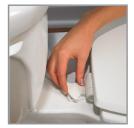

TWIST HINGE TO UNLOCK

FOR THOROUGH CLEANING

WHISPER • CLOSE® FEATURE

**STA-TITE® HARDWARE** 

#### FEATURES:

Whisper•Close®

Easy•Clean & Change™

STA-TITE<sup>®</sup> Residential Fastening System<sup>™</sup>

**DuraGuard® Antimicrobial** 