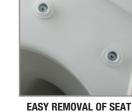

TWIST HINGE TO UNLOCK

FOR THOROUGH CLEANING

WHISPER • CLOSE® FEATURE

**STA-TITE® HARDWARE** 

#### FEATURES:

Whisper•Close®

Easy•Clean & Change™

STA-TITE<sup>®</sup> Residential Fastening System<sup>™</sup>

**DuraGuard® Antimicrobial** 