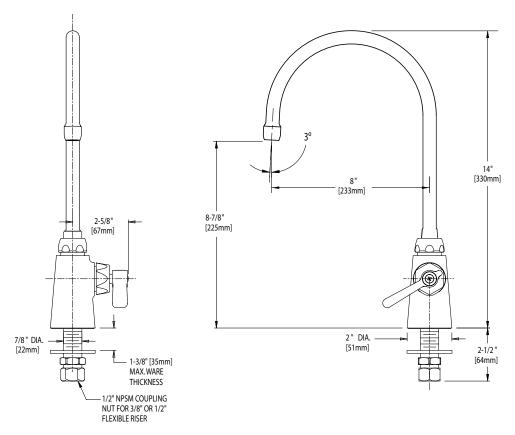

#### FEATURES & SPECIFICATIONS

- Polished chrome plated finish
- ECAST design provides durable brass construction with total lead content less than 0.25% by weighted average
- Single water inlet
- 8" C-C Rigid/Swing field convertible gooseneck spout, catalog #GN8A
- 2.2 GPM (8.3 L/min) pressure compensating aerator outlet, catalog #E3
- 2 3/8" Metal lever handle with eight point tapered broach and secured color coded blue index button, catalog #369
- Quaturn™ quarter-turn renewable compression cartridge that closes with water pressure with tapered square broach to facilitate handle removal, catalog #1-099XT
- 1/2" NPSM supply inlet with coupling nut for 3/8" or 1/2" flexible riser
- Mounting hardware included

#### **ARCHITECT/ENGINEER SPECIFICATION**

Chicago Faucets No. 350-GN8AE3ABCP, Polished chrome plated solid brass body and spout. ECAST™ construction with less than 0.25% lead content by weighted average. 8" C-C Rigid/Swing field convertible gooseneck spout. 2.2 GPM pressure compensating aerator outlet. 2 3/8" Metal lever handle with eight point tapered broach and secured color coded blue index button. Quaturn™ quarter-turn renewable compression cartridge designed to close with water pressure with square tapered broach feature to help facilitate handle removal. 1/2" NPSM supply inlet with coupling nut for connection to 3/8" or 1/2" flexible risers. All mounting hardware is included. This product meets ADA requirements and is tested and certified to industry standards: ASME A112.18.1, NSF 61, Sec. 9, CSA B125 and California Lead Plumbing Law (AB1953).