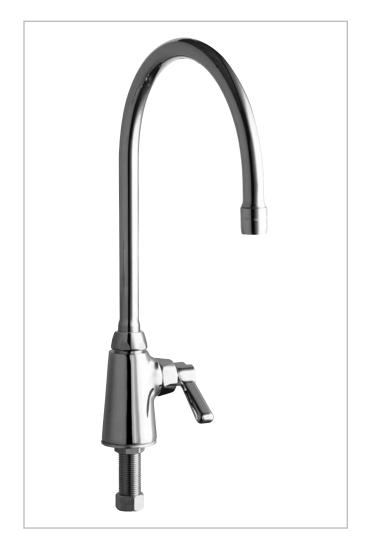

# 350-GN8AE3ABCP

Deck Mounted Single Hole Faucet

#### PRODUCT TYPE

Deck Mounted Single Hole Gooseneck Faucet

#### FEATURES & SPECIFICATIONS

- Polished chrome plated finish
- ECAST design provides durable brass construction with total lead content less than 0.25% by weighted average
- Single water inlet
- 8" C-C Rigid/Swing field convertible gooseneck spout, catalog #GN8A
- 2.2 GPM (8.3 L/min) pressure compensating aerator outlet, catalog #E3
- 2 3/8" Metal lever handle with eight point tapered broach and secured color coded blue index button, catalog #369
- Quaturn™ quarter-turn renewable compression cartridge that closes with water pressure with tapered square broach to facilitate handle removal, catalog #1-099XT
- 1/2" NPSM supply inlet with coupling nut for 3/8" or 1/2" flexible riser
- Mounting hardware included