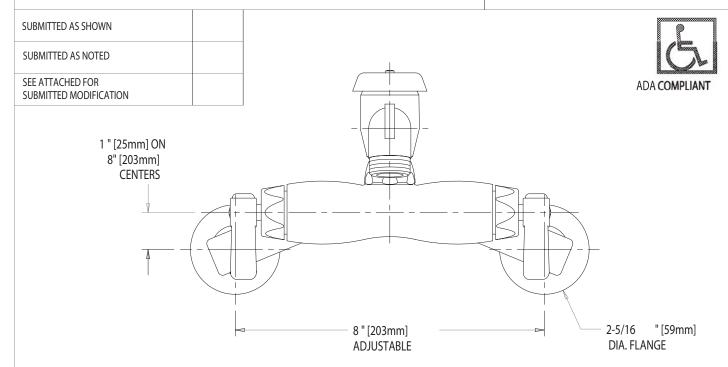

## **FRONT VIEW**

**CHICAGO FAUCETS** 

Last As Long As The Building

2100 SOUTH CLEARWATER DRIVE DES PLAINES, ILLINOIS 60018-5999

FITTING NO. 305-VB

SUBMITTED MODEL NO.

JOB NAME ITEM NO.