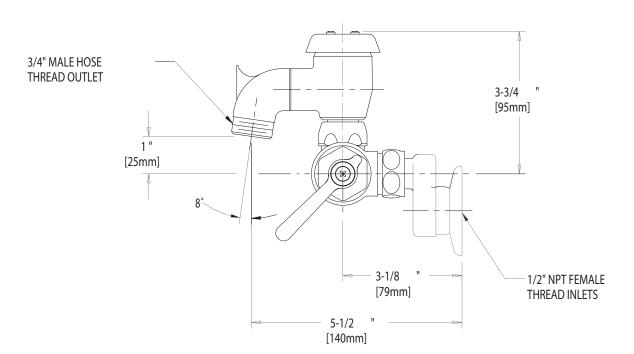

## SIDE VIEW

DIMENSIONS IN INCHES AND [MILLIMETERS].

| TECHNICAL DATA                                                                                                                                                             |                                                                                                              | DATE: 04-16-02         |     |        |
|----------------------------------------------------------------------------------------------------------------------------------------------------------------------------|--------------------------------------------------------------------------------------------------------------|------------------------|-----|--------|
| - WALL MOUNTED SERVICE SINK FAUCET - VACUUM BREAKER SPOUT WITH PAIL HOOK - 369 INDEXED LEVER HANDLES - QUATURN OPERATING CARTRIDGES - FINISH: CHROME PLATE OR ROUGH CHROME | - 'H' ADJUSTABLE SUPPLY ARMS - 3/4" MALE HOSE THREAD OUTLET - ASME A112.18.1M COMPLIANT - CSA B125 COMPLIANT | BY: CHK'D: APP'D: REV: | SID | 305-VB |

**CHICAGO FAUCETS** 

Last As Long As The Building

2100 SOUTH CLEARWATER DRIVE DES PLAINES, ILLINOIS 60018-5999

FITTING NO. 305-VB

SUBMITTED MODEL NO.

JOB NAME ITEM NO.