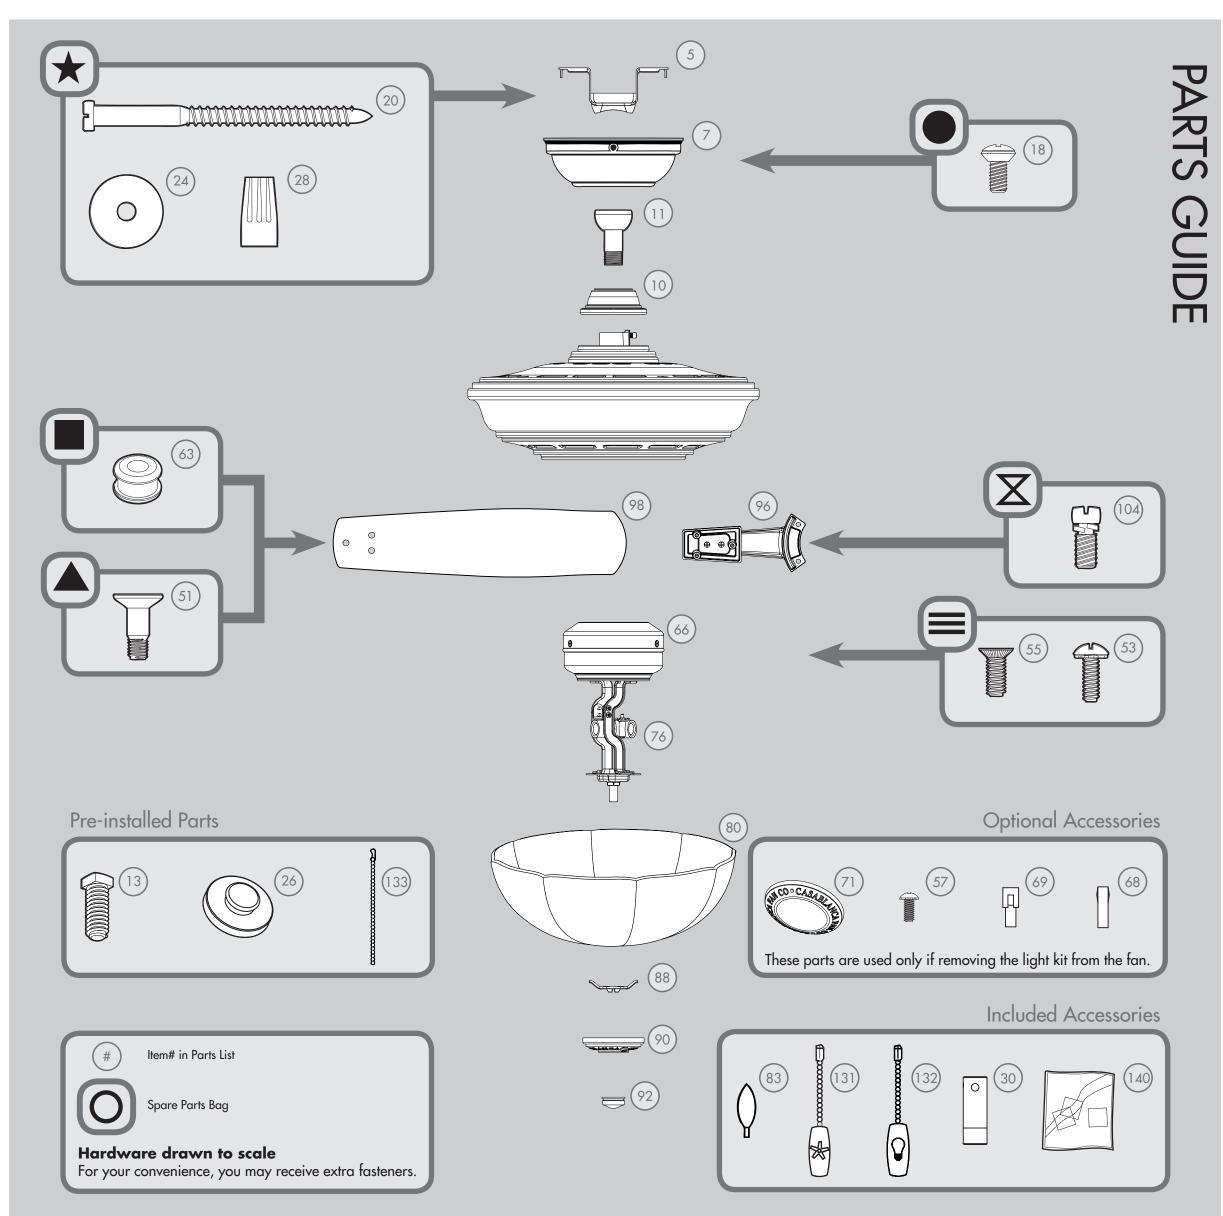

©2013 Casablanca Fan Co.

|       |                               | MODEL#                         | 54080                                           | 54081                                         |
|-------|-------------------------------|--------------------------------|-------------------------------------------------|-----------------------------------------------|
|       | Dauta I :at                   | DRAWING # Weight ±2 lbs FINISH | K1282-01<br>24.7 lbs (11.2 kg)<br>Bronze Patina | K1282-02<br>24.7 lbs (11.2 k<br>Antique Pewte |
|       | Parts List                    |                                |                                                 |                                               |
|       |                               |                                |                                                 |                                               |
| ltem# | Item Name                     | Qty.                           | Part#                                           | Part#                                         |
| 1     | Hanging System Kit            | 1                              | K0065-01                                        | K0065-01                                      |
| 5     | Ceiling Bracket               | 1                              |                                                 |                                               |
| 7     | Canopy                        | 1                              |                                                 |                                               |
| 10    | Adapter Cover                 | 1                              |                                                 |                                               |
| 11    | Downrod Assembly              | 1                              |                                                 |                                               |
| 13    | Setscrew                      | 1                              |                                                 |                                               |
| 18    | Canopy Screw                  | 3                              |                                                 |                                               |
| 20    | Wood Screw 3"                 | 2                              |                                                 |                                               |
| 24    | Flat Washer                   | 2                              |                                                 |                                               |
| 26    | Mounting Isolator             | 4                              |                                                 |                                               |
| 28    | Wire Connector                | 4                              |                                                 |                                               |
| 30    | Hanger Pipe                   | 1                              |                                                 |                                               |
| 50    | Hardware Kit                  | 1                              | K1282-00-860                                    | K1282-00-861                                  |
| 51    | Blade Assembly Screw          | 16                             |                                                 |                                               |
| 53    | Machine Screw 6-32            | 3                              |                                                 |                                               |
| 55    | Switch Housing Assembly Screw | 3                              |                                                 |                                               |
| 57    | Switch Housing Cap Screw      | 2                              |                                                 |                                               |
| 63    | Blade Grommet                 | 16                             |                                                 |                                               |
| 66    | Switch Housing Assembly       | 1                              | K0058-01                                        | K0058-01                                      |
| 68    | Dummy Terminal, Male          | 1                              | 08198-01                                        | 08198-01                                      |
| 69    | Dummy Terminal, Female        | 1                              | 08200-01                                        | 08200-01                                      |
| 71    | Switch Housing Cap            | 1                              | K0188-01                                        | K0188-01                                      |
| 76    | Light Kit Assembly            | 1                              | K0541-06                                        | K0541-06                                      |
| 79    | Wire Harness (not shown)      | 1                              | K0165-01                                        | K0165-01                                      |
| 80    | Globe/Shade                   | 1                              | K0817-01-045                                    | K0817-01-04                                   |
| 83    | Candelabra Bulb               | 3                              | 77646-08                                        | 77646-08                                      |
| 88    | Globe Retainer                | 1                              | K0194-01                                        | K0194-01                                      |
| 90    | Finial Cap                    | 1                              | K1288-01                                        | K1288-01                                      |
| 92    | Finial                        | 1                              | 77352-02                                        | 77352-02                                      |
| 96    | Blade Iron Set                | 1                              | K0405-05                                        | K0405-05                                      |
| 98    | Blade Set                     | 1                              | K1290-25-014                                    | K1290-25-010                                  |
| 104   | Blade Iron Armature Screw     | 11                             | K0064-01                                        | K0064-01                                      |
| 131   | Fan Pull Chain Pendant        | 1                              | K0185-01                                        | K0185-01                                      |
| 132   | Light Pull Chain Pendant      | 1                              | K0186-01                                        | K0186-01                                      |
| 133   | Pull Chain Extension          | 1                              | K0139-03                                        | K0139-03                                      |
| 140   | Balancing Kit                 | 1                              | K0118-01                                        | K0118-01                                      |