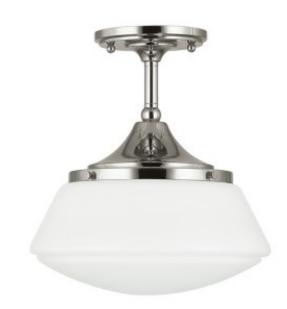

## 1 Light Semi-Flush

3533PN-129

10.5"W x 11.5"H

Polished Nickel

## **Specs**

**Description** 1 Light Semi-Flush

**Collection** Capital Ceiling

Finish Description Polished Nickel

Glass Soft White Glass

Lamping 1-75 Watt-Medium

**Voltage** 120V

**Certification** UL Listed. Rated for Damp Environments.